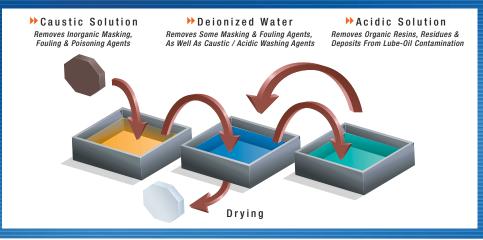

### MULTI-LEVEL CHEMICAL WASH.

Non-compliance fines aren't cheap. Add in reduced engine efficiency from an ashed or dirty catalyst – plus higher maintenance costs when catalysts aren't properly serviced – and the bottom-line result is clear. When your catalyst elements need cleaning, it pays to do it right. It pays to call MIRATECH.

We've developed a thorough, cost-effective, multi-level chemical wash process specifically for industrial engine catalysts. The service is available for any brand of catalyst, with any substrate material. As part of the washing process, we also replace catalyst gaskets, to ensure tight seals and reduce blow-by. Plus, we perform all washing in our service facility – and strictly manage wash water and disposal.

### »MULTI-LEVEL CHEMICAL WASH