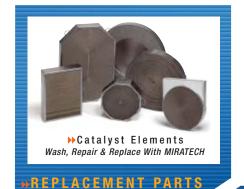

#### **REPLACEMENT CATALYSTS.**

When your catalyst elements are beyond service or repair, count on MIRATECH for top-quality replacements – for any catalyst element design, with any substrate, used in any brand of catalytic converter: ceramic or metal monolith design, 3-way and oxidation catalysts. We also offer the option of trading up to a new MIRATECH IQ or MN/MBA catalytic converter, or RCS/RHS catalytic converter/silencer combo, with a trade-in credit per cubic foot of spent or broken catalyst from the old unit.

Why MIRATECH replacements? Simple: They're better designed and better built. So they work harder – with less trouble, less maintenance, and less life-cycle cost.