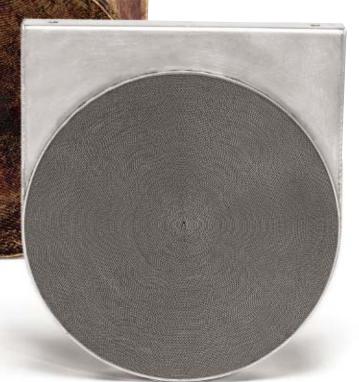

► A MIRATECH Hallmark Better Designed, Better Built Catalyst Elements

That's what MIRATECH Catalyst Services are for: replacement, multi-phase chemical washing and repair, backed by responsive, timely, full-service support.

#### **REPLACEMENT CATALYSTS.**

When your catalyst elements are beyond service or repair, count on MIRATECH for top-quality replacements – for any catalyst element design, with any substrate, used in any brand of catalytic converter: ceramic or metal monolith design, 3-way and oxidation catalysts. We also offer the option of trading up to a new MIRATECH IQ or MN/MBA catalytic converter, or RCS/RHS catalytic converter/silencer combo, with a trade-in credit per cubic foot of spent or broken catalyst from the old unit.

Why MIRATECH replacements? Simple: They're better designed and better built. So they work harder – with less trouble, less maintenance, and less life-cycle cost.