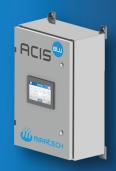

## The MIRATECH<sup>®</sup> ACIS-BLU<sup>™</sup>

## **SCR Control and Dosing System**

### **Optimized for 300-1500 kW Engines**

### **A NEW LEVEL OF SOPHISTICATION**

The MIRATECH ACIS-BLU SCR control and dosing system brings a new level of sophistication and simplicity to gas and diesel engines in the 300-1500 kW power range. The ACIS-BLU is available in an open loop configuration to meet less stringent NOx control or monitoring needs, as well as NOx sensor-based closed-loop configuration to meet lower NOx targets along with low ammonia slip levels.