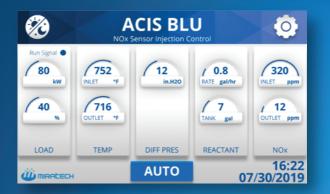

# ACIS-BLU™ SCR Control and Dosing System

### **A NEW LEVEL OF SOPHISTICATION**

The MIRATECH ACIS-BLU SCR control and dosing system brings a new level of sophistication and simplicity to gas and diesel engines in the 300-1500 kW power range. The ACIS-BLU is available in an open loop configuration to meet less stringent NOx control or monitoring needs, as well as NOx sensor-based closed-loop configuration to meet lower NOx targets along with low ammonia slip levels.

Robust monitoring and data logging provide the user with operating data to demonstrate compliance assurance. Logs are easily exported to a USB stick in CSV format. Settings and parameters can easily be saved and imported, making setup for multiple units much faster. The ACIS-BLU control and dosing system can be utilized on nearly every combination of MIRATECH SCR solutions, including SCR-only, SCR and oxidation, or SCR and DPF (diesel only).