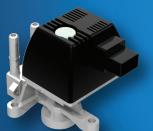

### **Intuitive User Interface**

- Similar to smart phone OS
- Simplifies operator/technician training
- Supports multiple languages
- Logs critical operating parameters; log files are easily exported

**Airless Injector** 

#### COMPACT, SIMPLIFIED, HIGH-PERFORMANCE

The ACIS-BLU dosing system utilizes high-pressure, airless urea injection. This provides extremely fine urea atomization resulting in shorter mixing sections, along with eliminating the air compressor common in most stationary systems. That's one less component to install and maintain. Compact urea pump and injector require a minimum amount of space, making retrofits or new installation easier to design and install.