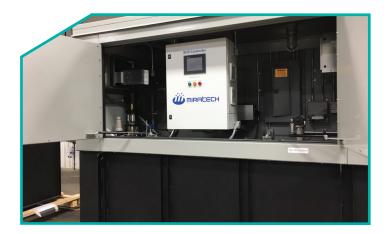

Robust monitoring and data logging provide the user with operating data to demonstrate compliance assurance. Logs are easily exported to a USB stick in CSV format. Settings and parameters can easily be saved and imported, making setup for multiple units much faster. The ACIS-BLU control and dosing system can be utilized on nearly every combination of MIRATECH SCR solutions, including SCR-only, SCR and oxidation, or SCR and DPF (diesel only).

#### COMPACT, SIMPLIFIED, HIGH-PERFORMANCE

The ACIS-BLU dosing system utilizes high-pressure, airless urea injection. This provides extremely fine urea atomization resulting in shorter mixing sections, along with eliminating the air compressor common in most stationary systems. That's one less component to install and maintain. Compact urea pump and injector require a minimum amount of space, making retrofits or new installation easier to design and install.