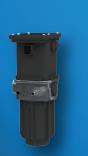

**High-pressure Pump** 

#### COMPACT, SIMPLIFIED, HIGH-PERFORMANCE

The ACIS-BLU dosing system utilizes high-pressure, airless urea injection. This provides extremely fine urea atomization resulting in shorter mixing sections, along with eliminating the air compressor common in most stationary systems. That's one less component to install and maintain. Compact urea pump and injector require a minimum amount of space, making retrofits or new installation easier to design and install.