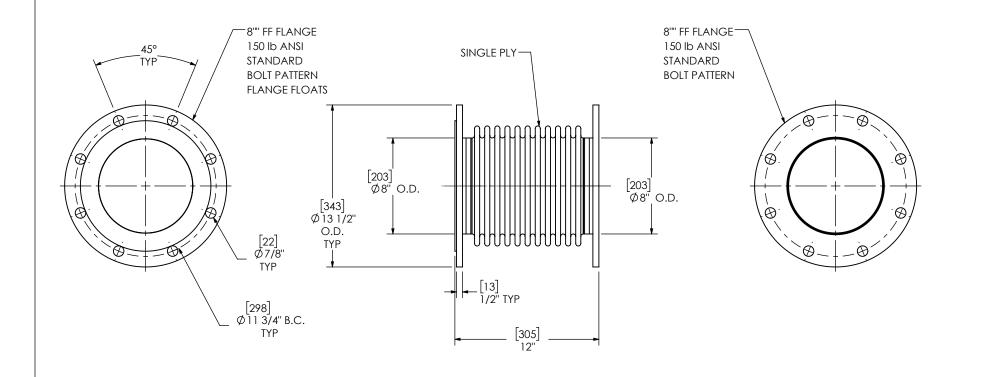

## MATERIAL CONSTRUCTION:

• CARBON STEEL / 321 STAINLESS STEEL

## PAINT:

 HIGH TEMPERATURE BLACK (MIRATECH COATING SYSTEM 5) CARBON STEEL PARTS ONLY

| PROJECT NAME                     | PROPRIETARY AND CONFIDENTIAL                                                                     | DIMENSIONS ARE APPROXIMATE IN INCHES UNLESS OTHERWISE SPECIFIED DIMENSIONAL TOLERANCES UNLESS OTHERWISE SPECIFIED ANGLES ANGLES INCHES: \$0.125 MILLIMETERS: \$3 DO NOT SCALE DRAWING |                    | PRODUCTS*                                |           |                          |              |
|----------------------------------|--------------------------------------------------------------------------------------------------|---------------------------------------------------------------------------------------------------------------------------------------------------------------------------------------|--------------------|------------------------------------------|-----------|--------------------------|--------------|
| PROPOSAL NUMBER  SALES ORDER NO. | THE INFORMATION CONTAINED IN<br>THIS DRAWING IS THE SOLE PROPERTY<br>OF MIRATECH GROUP, LLC. ANY |                                                                                                                                                                                       |                    | BL108-08TF1-08TF2-120-2<br>Sales Drawing |           |                          |              |
| CUSTOMER P.O.                    | PERMISSION OF MIRATECH                                                                           | DRAWN<br>MAM                                                                                                                                                                          | DATE<br>11/19/2018 | DRAW                                     |           | 108-08TF1-08TF2-120-2 SD | REV<br>0     |
|                                  | GROUP, LLC IS PROHIBITED.                                                                        | REVIEWED BY<br>CAC                                                                                                                                                                    | 11/19/2018         | SIZE                                     | SCALE 1:8 | WEIGHT: 28 lb            | SHEET 1 OF 1 |