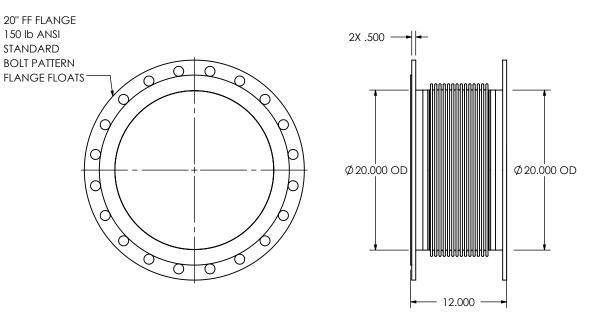

## BL120-20PF1-20PF2-120-3 Sales Drawing

DRAWING REV CLV 6/9/2017 BL120-20PF1-20PF2-120-3 SD 0 REVIEWED BY SCALE 1:12 WEIGHT: 82 lb SHEET 1 OF 1 6/9/2017 AJM