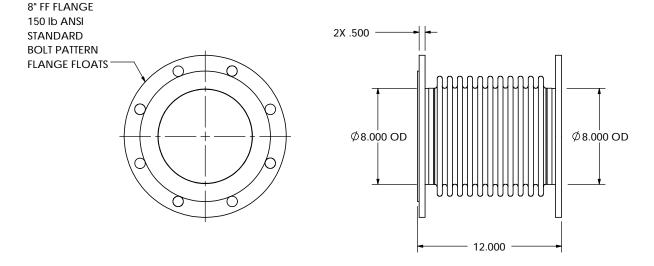

## NOTES:

 DO NOT USE EQUIPMENT TO SUPPORT OTHER PARTS OF THE EXHAUST SYSTEM WITHOUT PROPER REINFORCEMENT

## MATERIAL CONSTRUCTION:

• CARBON STEEL / 321SS

## PAINT:

• HIGH TEMPERATURE BLACK (MIRATECH COATING SYSTEM 5)

|  |                 |                                                                                              |                            |                                                             |           |                                    | IRACECH       | en        |          |
|--|-----------------|----------------------------------------------------------------------------------------------|----------------------------|-------------------------------------------------------------|-----------|------------------------------------|---------------|-----------|----------|
|  | PROJECT NAME    |                                                                                              | DIMENSIONS ARE IN INCHES   |                                                             |           |                                    | IRACECA       | PRODU     |          |
|  | PROPOSAL NUMBER | PROPRIETARY AND CONFIDENTIAL  THE INFORMATION CONTAINED IN THIS DRAWING IS THE SOLE PROPERTY | UNLESS OTHERWISE SPECIFIED |                                                             |           |                                    |               | PRODU     | C15-     |
|  |                 |                                                                                              |                            | UNLESS OTHERWISE SPECIFIED  INCHES: ±0.125  MILLIMETERS: ±2 |           | BL208-08TF1-08TF2-120-2            |               |           |          |
|  | SALES ORDER NO. | OF MIRATECH GROUP, LLC. ANY<br>REPRODUCTION IN PART OR AS A                                  | DO NOT SCALE DRAWING       |                                                             |           | Sales Drawing                      |               |           |          |
|  | CUSTOMER P.O.   | PERMISSION OF MIRATECH                                                                       | DRAWN<br>JFS               | DATE<br>4/4/2017                                            | DRA       | DRAWING BL208-08TF1-08TF2-120-2 SD |               |           | REV<br>0 |
|  |                 |                                                                                              | REVIEWED BY AJM            | DATE<br>4/4/2017                                            | SIZE<br>A | SCALE 1:8                          | WEIGHT: 28 lb | SHEET 1 O | )F 1     |