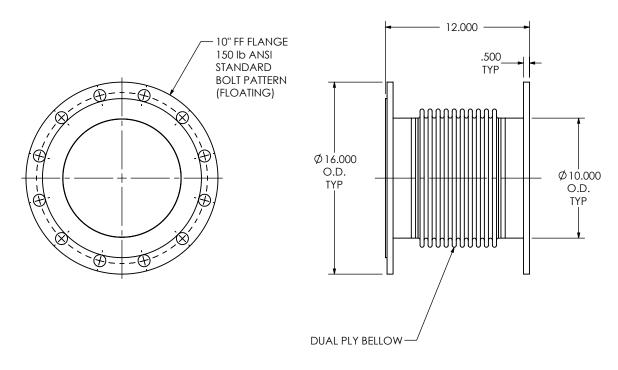

## NOTES:

• DO NOT USE EQUIPMENT TO SUPPORT OTHER PARTS OF THE EXHAUST SYSTEM WITHOUT PROPER REINFORCEMENT

## MATERIAL CONSTRUCTION:

CARBON STEEL

## PAINT:

• HIGH TEMPERATURE BLACK (MIRATECH COATING SYSTEM 5)

| ROJECT NAME    |                                                                                            |
|----------------|--------------------------------------------------------------------------------------------|
|                | PROPRIETARY AND CONFIDENTIAL                                                               |
| ROPOSAL NUMBER | THE INFORMATION CONTAINED IN THIS DRAWING IS THE SOLE PROPERTY OF MIRATECH GROUP, LLC. ANY |
| ALES ORDER NO. | REPRODUCTION IN PART OR AS A WHOLE WITHOUT THE WRITTEN PERMISSION OF MIRATECH              |
| CUSTOMER P.O.  | GROUP, LLC IS PROHIBITED.                                                                  |
|                |                                                                                            |