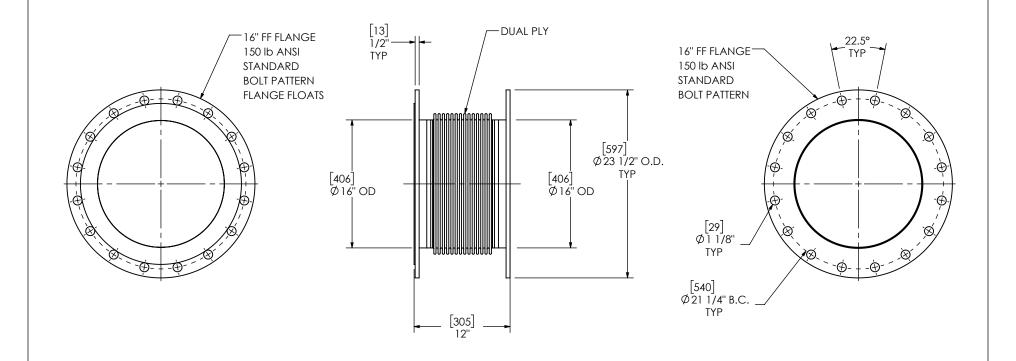

## MATERIAL CONSTRUCTION:

• CARBON STEEL / 321 STAINLESS STEEEL

## PAINT:

 HIGH TEMPERATURE BLACK (MIRATECH COATING SYSTEM 5) CARBON STEEL PARTS ONLY

| L |                                |                              |                                                                                                                 |                    |                                          | ii.<br>Mam | IRALECH                  | em        |          |
|---|--------------------------------|------------------------------|-----------------------------------------------------------------------------------------------------------------|--------------------|------------------------------------------|------------|--------------------------|-----------|----------|
|   | PROJECT NAME                   | PROPRIETARY AND CONFIDENTIAL | DIMENSIONS ARE APPROXIMATE IN INCHES UNLESS OTHERWISE SPECIFIED                                                 |                    | IIIIRACECH                               |            |                          | PRODUCTS* |          |
|   | PROPOSAL NUMBER                | PERMISSION OF MIRATECH       | DIMENSIONAL TOLERANCES UNLESS OTHERWISE SPECIFIED ANGLES MACH: \$2° INCHES: \$0.125 BEND: \$3° MILLIMETERS: \$3 |                    | BL216-16PF1-16PF2-120-2<br>Sales Drawing |            |                          |           |          |
|   | SALES ORDER NO.  CUSTOMER P.O. |                              |                                                                                                                 |                    | DRAW                                     | /ING       | 216-16PF1-16PF2-120-2 SD |           | REV<br>0 |
|   |                                |                              | REVIEWED BY<br>CAC                                                                                              | DATE<br>11/29/2018 | SIZE<br>A                                | SCALE 1:12 | WEIGHT: 69 lb            | SHEET 1 O | F 1      |