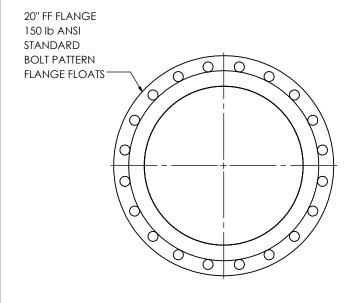

## MATERIAL CONSTRUCTION:

• CARBON STEEL/321 STAINLESS STEEL

## PAINT:

HIGH TEMPERATURE BLACK
 (MIRATECH COATING SYSTEM 5)

| PROJECT NAME                     | PROPRIETARY AND CONFIDENTIAL  THE INFORMATION CONTAINED IN THIS DRAWING IS THE SOLE PROPERTY OF MIRATECH GROUP, LLC. ANY | DIMENSIONS ARE APPROXIMATE IN INCHES UNLESS OTHERWISE SPECIFIED DIMENSIONAL TOLERANCES UNLESS OTHERWISE SPECIFIED ANGLES ANCH: 2° INCHES: ±0.125 BEND: ±3° MILLIMETERS: ±3 DO NOT SCALE DRAWING |                   | BL220-20PF1-20PF2-120-2 |            |                          |           |          |
|----------------------------------|--------------------------------------------------------------------------------------------------------------------------|-------------------------------------------------------------------------------------------------------------------------------------------------------------------------------------------------|-------------------|-------------------------|------------|--------------------------|-----------|----------|
| PROPOSAL NUMBER  SALES ORDER NO. |                                                                                                                          |                                                                                                                                                                                                 |                   |                         |            |                          |           |          |
| CUSTOMER P.O.                    | REPRODUCTION IN PART OR AS A WHOLE WITHOUT THE WRITTEN PERMISSION OF MIRATECH                                            | DRAWN<br>SSC                                                                                                                                                                                    | DATE<br>4/16/2018 | DRAW                    |            | 220-20PF1-20PF2-120-2 SD |           | REV<br>0 |
| CUSTOMEN F.O.                    | GROUP, LLC IS PROHIBITED.                                                                                                | REVIEWED BY<br>CAC                                                                                                                                                                              | DATE<br>4/16/2018 | SIZE<br>A               | SCALE 1:12 | WEIGHT: 82 lb            | SHEET 1 O | )F 1     |