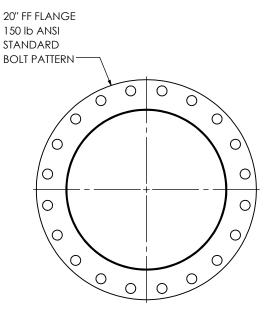

## MATERIAL CONSTRUCTION:

• CARBON STEEL/321 STAINLESS STEEL

## PAINT:

HIGH TEMPERATURE BLACK
 (MIRATECH COATING SYSTEM 5)

| PROJECT NAME                     | PROPRIETARY AND CONFIDENTIAL  THE INFORMATION CONTAINED IN THIS DRAWING IS THE SOLE PROPERTY OF MIRATECH GROUP, LLC. ANY | DIMENSIONS ARE APPROXIMATE IN INCHES UNLESS OTHERWISE SPECIFIED DIMENSIONAL TOLERANCES UNLESS OTHERWISE SPECIFIED ANGLES ANCH: 2° INCHES: ±0.125 BEND: ±3° MILLIMETERS: ±3 DO NOT SCALE DRAWING |                   | BL220-20PF1-20PF2-120-2 |            |                          |           |          |
|----------------------------------|--------------------------------------------------------------------------------------------------------------------------|-------------------------------------------------------------------------------------------------------------------------------------------------------------------------------------------------|-------------------|-------------------------|------------|--------------------------|-----------|----------|
| PROPOSAL NUMBER  SALES ORDER NO. |                                                                                                                          |                                                                                                                                                                                                 |                   |                         |            |                          |           |          |
| CUSTOMER P.O.                    | REPRODUCTION IN PART OR AS A WHOLE WITHOUT THE WRITTEN PERMISSION OF MIRATECH                                            | DRAWN<br>SSC                                                                                                                                                                                    | DATE<br>4/16/2018 | DRAW                    |            | 220-20PF1-20PF2-120-2 SD |           | REV<br>0 |
| CUSTOMEN F.O.                    | GROUP, LLC IS PROHIBITED.                                                                                                | REVIEWED BY<br>CAC                                                                                                                                                                              | DATE<br>4/16/2018 | SIZE<br>A               | SCALE 1:12 | WEIGHT: 82 lb            | SHEET 1 O | )F 1     |