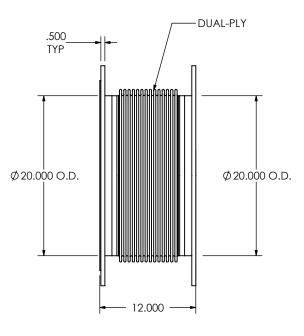

## NOTES:

 DO NOT USE EQUIPMENT TO SUPPORT OTHER PARTS OF THE EXHAUST SYSTEM WITHOUT PROPER REINFORCEMENT

## MATERIAL CONSTRUCTION:

• CARBON STEEL/321 STAINLESS STEEL