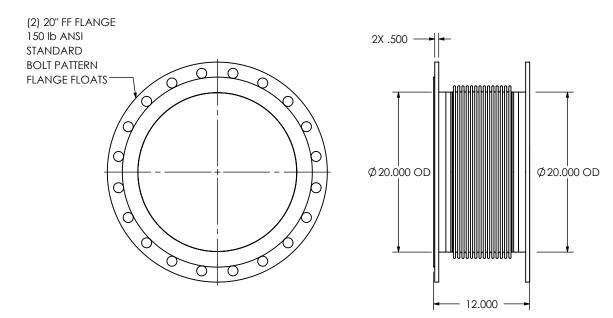

### NOTES:

• DO NOT USE EQUIPMENT TO SUPPORT OTHER PARTS OF THE EXHAUST SYSTEM WITHOUT PROPER REINFORCEMENT

## MATERIAL CONSTRUCTION:

• 304SS/321SS

### PAINT:

NONE

|           | U       | niversity | of Gue  | ph |  |
|-----------|---------|-----------|---------|----|--|
| PROPOSA   | L NUMBE | R         |         |    |  |
|           |         | SH-1      | 6-1948  |    |  |
| SALES ORI | DER NO. |           |         |    |  |
|           |         | 22        | 2105    |    |  |
| CUSTOME   | R P.O.  |           |         |    |  |
|           |         | P1125     | -UG0225 |    |  |

# BL220-20PF1-20PF2-120-3 **Submittal Drawing**

DO NOT SCALE DRAWING DRAWING DRAWN REV CLV BL220-20PF1-20PF2-120-3 SD 4/11/2017 0 REVIEWED BY SCALE 1:12 WEIGHT: 82 lb SHEET 1 OF 1 4/11/2017