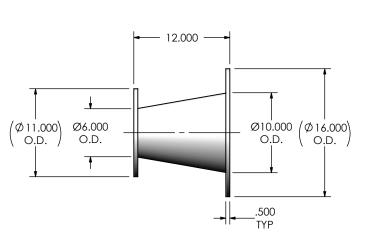

| MIRATECH |
|----------|
|          |

| CN-06TF1-10TF1-120-2 |
|----------------------|
| Sales Drawing        |

| DO NOT SCA         | ALE DRAWING      | 0                |            |                         |            |     |
|--------------------|------------------|------------------|------------|-------------------------|------------|-----|
| DRAWN              | DATE             | DRA              | WING       |                         |            | REV |
| CAC                | 06/2/2017        |                  | (          | CN-06TF1-10TF1-120-2 SD |            | 0   |
| REVIEWED BY<br>AJM | DATE<br>6/2/2017 | SIZE<br><b>A</b> | SCALE 1:12 | WEIGHT: 35 lb           | SHEET 1 OF | 1   |