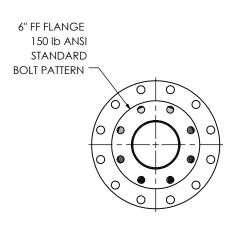

| MIRATECH |
|----------|
|          |

| CN-06TF1-10TF1-120-2 |
|----------------------|
| Sales Drawing        |

| DO NOT SCA         | ALE DRAWING      | 0                |            |                         |            |     |
|--------------------|------------------|------------------|------------|-------------------------|------------|-----|
| DRAWN              | DATE             | DRA              | WING       |                         |            | REV |
| CAC                | 06/2/2017        |                  | (          | CN-06TF1-10TF1-120-2 SD |            | 0   |
| REVIEWED BY<br>AJM | DATE<br>6/2/2017 | SIZE<br><b>A</b> | SCALE 1:12 | WEIGHT: 35 lb           | SHEET 1 OF | 1   |