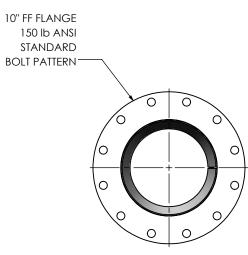

| MIRATECH |
|----------|
|          |

| CN-06TF1-10TF1-120-2 |
|----------------------|
| Sales Drawing        |

| DO NOT SCA         | ALE DRAWING      | 0                |            |                         |            |     |
|--------------------|------------------|------------------|------------|-------------------------|------------|-----|
| DRAWN              | DATE             | DRA              | WING       |                         |            | REV |
| CAC                | 06/2/2017        |                  | (          | CN-06TF1-10TF1-120-2 SD |            | 0   |
| REVIEWED BY<br>AJM | DATE<br>6/2/2017 | SIZE<br><b>A</b> | SCALE 1:12 | WEIGHT: 35 lb           | SHEET 1 OF | 1   |