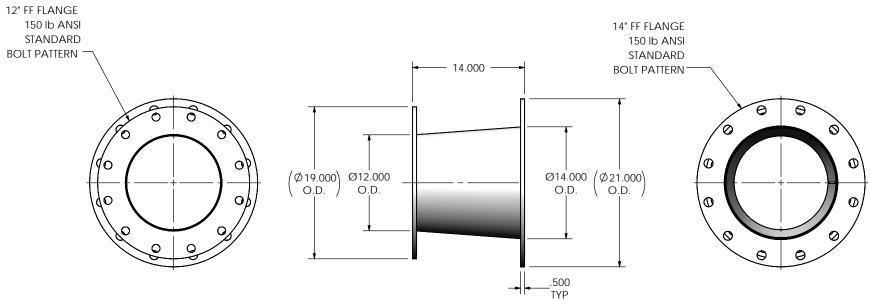

## NOTES:

 DO NOT USE EQUIPMENT TO SUPPORT OTHER PARTS OF THE EXHAUST SYSTEM WITHOUT PROPER REINFORCEMENT

## MATERIAL CONSTRUCTION:

CARBON STEEL

## PAINT:

• HIGH TEMPERATURE BLACK (MIRATECH COATING SYSTEM 5)

| PROJECT NAME                     |                                                                                                                          | DIMENSIONS A                                      | Y                                     |           | IRACECH    | PRODU                   |           |          |
|----------------------------------|--------------------------------------------------------------------------------------------------------------------------|---------------------------------------------------|---------------------------------------|-----------|------------|-------------------------|-----------|----------|
| PROPOSAL NUMBER  SALES ORDER NO. | PROPRIETARY AND CONFIDENTIAL  THE INFORMATION CONTAINED IN THIS DRAWING IS THE SOLE PROPERTY OF MIRATECH GROUP, LLC. ANY | DIMENSIONAL TOLERANCES ANGLES MACH: ±1° BEND: ±3° | CN-12TF1-14PF1-140-2<br>Sales Drawing |           |            |                         |           |          |
| CUSTOMER P. O.                   | REPRODUCTION IN PART OR AS A WHOLE WITHOUT THE WRITTEN PERMISSION OF MIRATECH                                            | DRAWN<br>CSF                                      | DATE<br>05/16/2017                    | DRAWING   |            | CN-12TF1-14PF1-140-2 SD |           | REV<br>0 |
| CUSTOWER F.O.                    | GROUP, LLC IS PROHIBITED.                                                                                                | REVIEWED BY<br>AJM                                | DATE<br>05/16/2017                    | SIZE<br>A | SCALE 1:12 | WEIGHT: 68 lb           | SHEET 1 O | DF 1     |