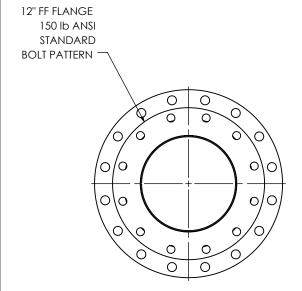

DIMENSIONS ARE APPROXIMATE
IN INCHES UNLESS
OTHERWISE SPECIFIED
DIMENSIONAL TOLERANCES UNLESS OTHERWISE SPECIFIED

| DIMERSIONAL TOLERANGES DIVESS OFFERDED ANGLES ANG

**W** MIRALECH

| CN-12TF1-16PF1-140-2 |
|----------------------|
| Sales Drawing        |