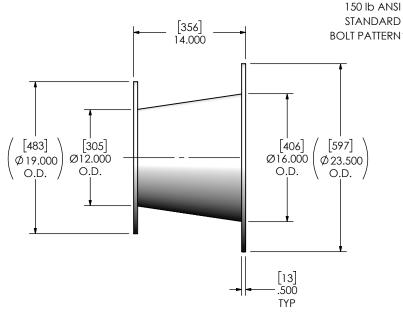

DIMENSIONS ARE APPROXIMATE
IN INCHES UNLESS
OTHERWISE SPECIFIED
DIMENSIONAL TOLERANCES UNLESS OTHERWISE SPECIFIED

| DIMERSIONAL TOLERANGES DIVESS OFFERDED ANGLES ANG

**W** MIRALECH

| CN-12TF1-16PF1-140-2 |
|----------------------|
| Sales Drawing        |