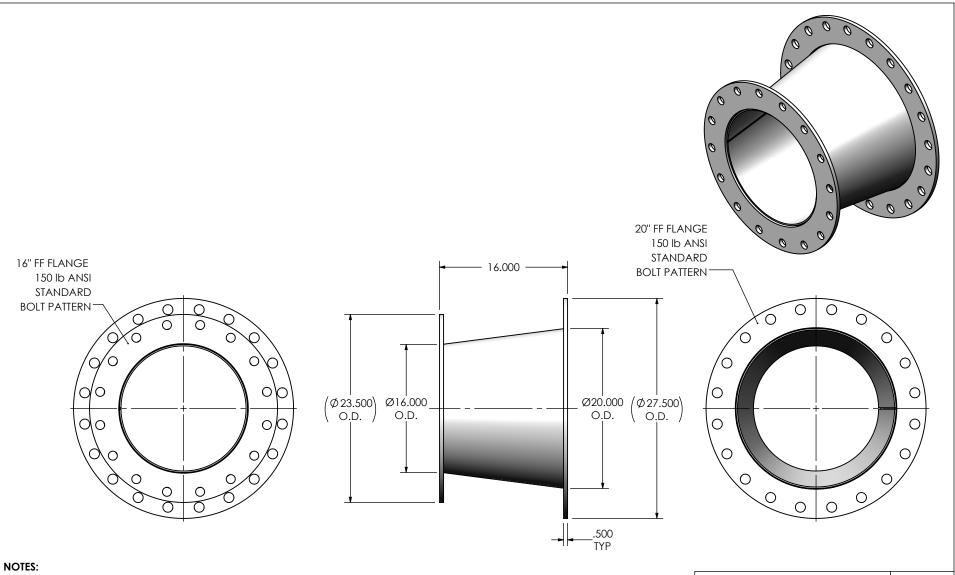

## MATERIAL CONSTRUCTION:

304SS

## CN-16PF1-20PF1-160-3 Sales Drawing

| DO NOT SCA         | LE DRAWING        |                  |            |                         |              |
|--------------------|-------------------|------------------|------------|-------------------------|--------------|
| DRAWN<br>JFS       | 6/26/2017         | DRA              | WING (     | CN-16PF1-20PF1-160-3 SD | REV<br>0     |
| REVIEWED BY<br>CAC | DATE<br>6/26/2017 | SIZE<br><b>A</b> | SCALE 1:12 | WEIGHT: 111 lb          | SHEET 1 OF 1 |

DIMENSIONS ARE IN INCHES UNLESS OTHERWISE SPECIFIED