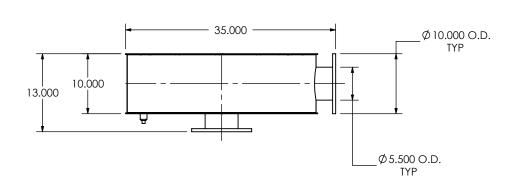

## NOTES:

 DO NOT USE EQUIPMENT TO SUPPORT OTHER PARTS OF THE EXHAUST SYSTEM WITHOUT PROPER REINFORCEMENT

## MATERIAL CONSTRUCTION:

• CARBON STEEL

## PAINT:

• HIGH TEMPERATURE BLACK (MIRATECH COATING SYSTEM 5)

| PROJECT NAME    |                                                                                           |
|-----------------|-------------------------------------------------------------------------------------------|
|                 | PROPRIETARY AND CONFIDENTIA                                                               |
| PROPOSAL NUMBER | THE INFORMATION CONTAINED IN THIS DRAWING IS THE SOLE PROPERT OF MIRATECH GROUP, LLC. ANY |
| SALES ORDER NO. | REPRODUCTION IN PART OR AS A WHOLE WITHOUT THE WRITTEN PERMISSION OF MIRATECH             |
| CUSTOMER P.O.   | GROUP, LLC IS PROHIBITED.                                                                 |