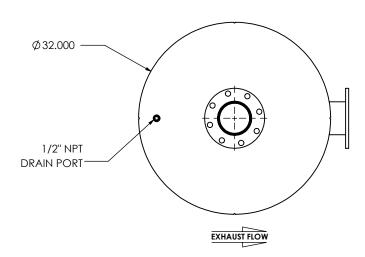

## NOTES:

 DO NOT USE EQUIPMENT TO SUPPORT OTHER PARTS OF THE EXHAUST SYSTEM WITHOUT PROPER REINFORCEMENT

## MATERIAL CONSTRUCTION:

• CARBON STEEL

## PAINT:

• HIGH TEMPERATURE BLACK (MIRATECH COATING SYSTEM 5)

| PROJECT NAME    |                                                                                           |
|-----------------|-------------------------------------------------------------------------------------------|
|                 | PROPRIETARY AND CONFIDENTIA                                                               |
| PROPOSAL NUMBER | THE INFORMATION CONTAINED IN THIS DRAWING IS THE SOLE PROPERT OF MIRATECH GROUP, LLC. ANY |
| SALES ORDER NO. | REPRODUCTION IN PART OR AS A WHOLE WITHOUT THE WRITTEN PERMISSION OF MIRATECH             |
| CUSTOMER P.O.   | GROUP, LLC IS PROHIBITED.                                                                 |