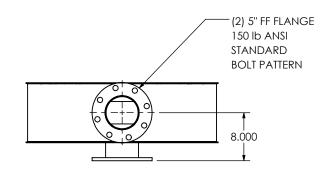

## NOTES:

 DO NOT USE EQUIPMENT TO SUPPORT OTHER PARTS OF THE EXHAUST SYSTEM WITHOUT PROPER REINFORCEMENT

## MATERIAL CONSTRUCTION:

• CARBON STEEL

## PAINT:

• HIGH TEMPERATURE BLACK (MIRATECH COATING SYSTEM 5)

| PROJECT NAME    |                                                                                           |
|-----------------|-------------------------------------------------------------------------------------------|
|                 | PROPRIETARY AND CONFIDENTIA                                                               |
| PROPOSAL NUMBER | THE INFORMATION CONTAINED IN THIS DRAWING IS THE SOLE PROPERT OF MIRATECH GROUP, LLC. ANY |
| SALES ORDER NO. | REPRODUCTION IN PART OR AS A WHOLE WITHOUT THE WRITTEN PERMISSION OF MIRATECH             |
| CUSTOMER P.O.   | GROUP, LLC IS PROHIBITED.                                                                 |