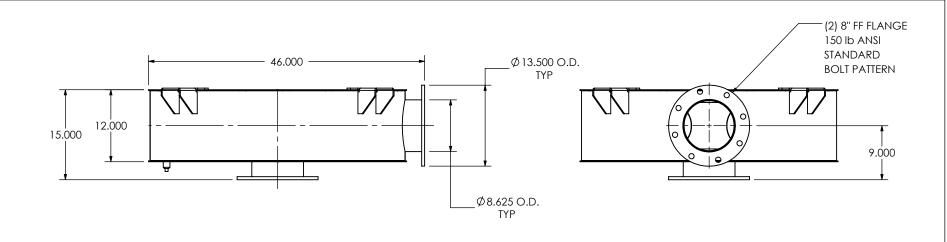

EXHAUST FLOW

CUSTOMER P.O.



## NOTES:

 DO NOT USE EQUIPMENT TO SUPPORT OTHER PARTS OF THE EXHAUST SYSTEM WITHOUT PROPER REINFORCEMENT

## MATERIAL CONSTRUCTION:

• 304 STAINLESS STEEL

## PAINT:

NONE

| PROJECT NAME    |                                                                                           |
|-----------------|-------------------------------------------------------------------------------------------|
|                 | PROPRIETARY AND CONFIDENTIA                                                               |
| PROPOSAL NUMBER | THE INFORMATION CONTAINED IN THIS DRAWING IS THE SOLE PROPERT OF MIRATECH GROUP, LLC. ANY |
| SALES ORDER NO. | REPRODUCTION IN PART OR AS A WHOLE WITHOUT THE WRITTEN PERMISSION OF MIRATECH             |
| CUSTOMER P.O.   | GROUP, LLC