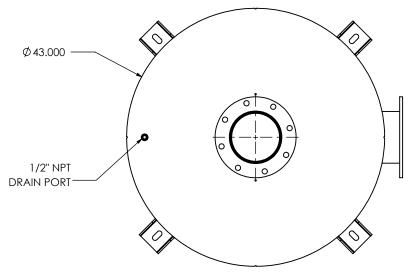

EXHAUST FLOW

CUSTOMER P.O.



## NOTES:

 DO NOT USE EQUIPMENT TO SUPPORT OTHER PARTS OF THE EXHAUST SYSTEM WITHOUT PROPER REINFORCEMENT

## MATERIAL CONSTRUCTION:

• 304 STAINLESS STEEL

## PAINT:

NONE

| PROJECT NAME    |                                                                                           |
|-----------------|-------------------------------------------------------------------------------------------|
|                 | PROPRIETARY AND CONFIDENTIA                                                               |
| PROPOSAL NUMBER | THE INFORMATION CONTAINED IN THIS DRAWING IS THE SOLE PROPERT OF MIRATECH GROUP, LLC. ANY |
| SALES ORDER NO. | REPRODUCTION IN PART OR AS A WHOLE WITHOUT THE WRITTEN PERMISSION OF MIRATECH             |
| CUSTOMER P.O.   | GROUP, LLC I