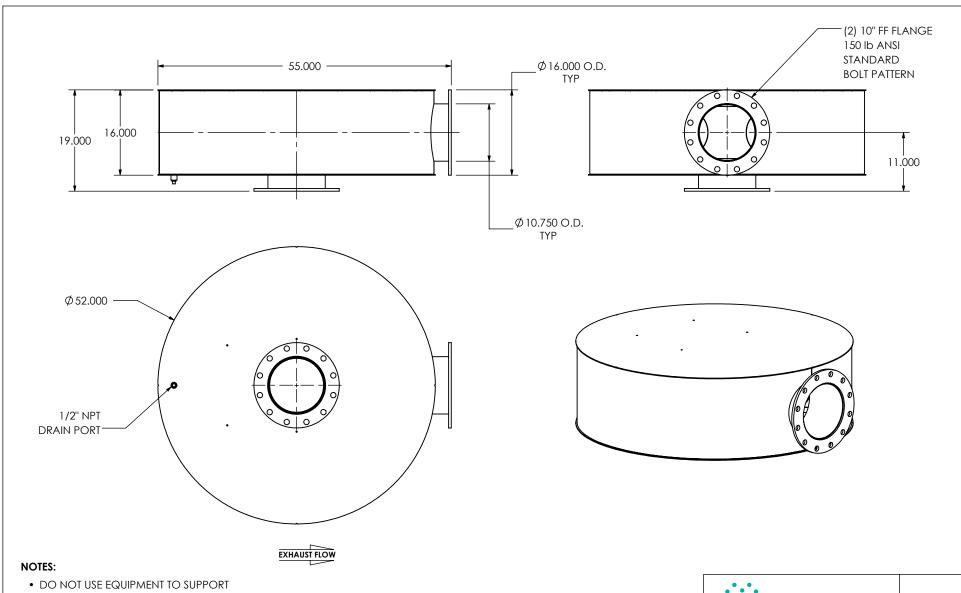

 DO NOT USE EQUIPMENT TO SUPPORT OTHER PARTS OF THE EXHAUST SYSTEM WITHOUT PROPER REINFORCEMENT

## MATERIAL CONSTRUCTION:

• 304 STAINLESS STEEL

## PAINT:

NONE

| PROJECT NAME    |                                                                                           |
|-----------------|-------------------------------------------------------------------------------------------|
|                 | PROPRIETARY AND CONFIDENTIA                                                               |
| PROPOSAL NUMBER | THE INFORMATION CONTAINED IN THIS DRAWING IS THE SOLE PROPERT OF MIRATECH GROUP, LLC. ANY |
| SALES ORDER NO. | DEDDODLICTION IN DART OF AS A                                                             |

## MIRATECH

| DKCBA2-10PF-3-0000C7K0 |
|------------------------|
| Sales Drawing          |

ATE 10/14/2016 DRAWING DKCBA2-10PF-3-0000C7K0 SD REV 0

ATE 10/21/2016 SIZE SCALE 1:18 WEIGHT: 480 Ib SHEET 1 OF 1