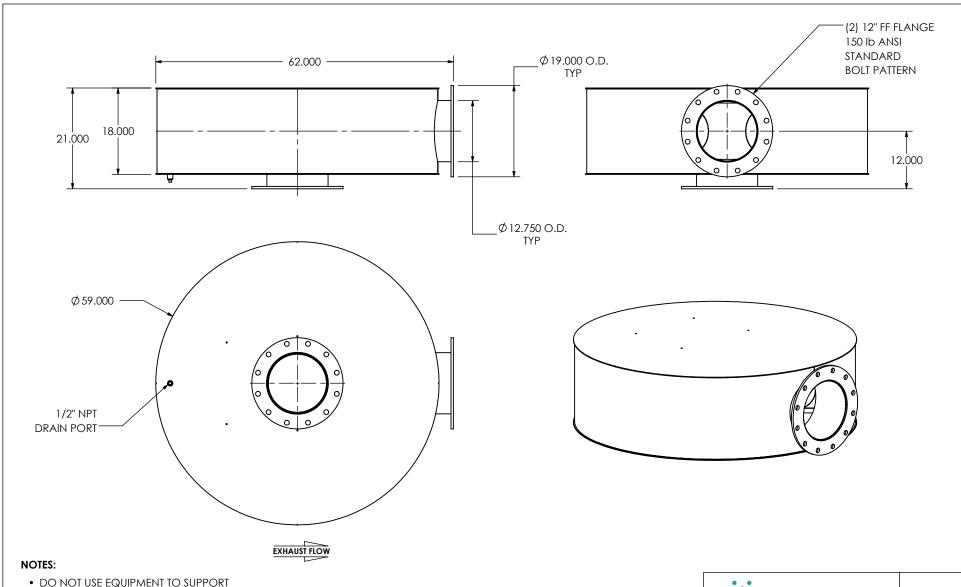

OTHER PARTS OF THE EXHAUST SYSTEM WITHOUT PROPER REINFORCEMENT

## MATERIAL CONSTRUCTION:

• 304 STAINLESS STEEL

## PAINT:

NONE

| PROJECT NAME    |                                                                                           |
|-----------------|-------------------------------------------------------------------------------------------|
|                 | PROPRIETARY AND CONFIDENTIA                                                               |
| PROPOSAL NUMBER | THE INFORMATION CONTAINED IN THIS DRAWING IS THE SOLE PROPERT OF MIRATECH GROUP. LLC. ANY |
| ALES ORDER NO.  | REPRODUCTION IN PART OR AS A<br>WHOLE WITHOUT THE WRITTEN<br>PERMISSION OF MIRATECH       |
| CUSTOMER P.O.   | GROUP, LLC IS PROHIBITED.                                                                 |