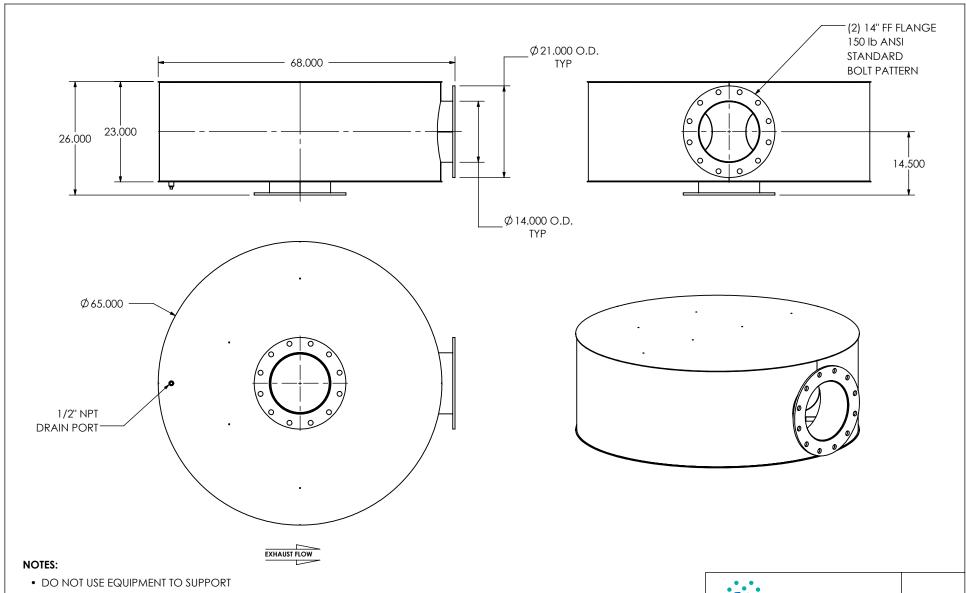

OTHER PARTS OF THE EXHAUST SYSTEM WITHOUT PROPER REINFORCEMENT

## MATERIAL CONSTRUCTION:

• CARBON STEEL

## PAINT:

• HIGH TEMPERATURE BLACK (MIRATECH COATING SYSTEM 5)

| ROJECT NAME    |                                                                                          |
|----------------|------------------------------------------------------------------------------------------|
|                | PROPRIETARY AND CONFIDENTIAL                                                             |
| ROPOSAL NUMBER | THE INFORMATION CONTAINED IN THIS DRAWING IS THE SOLE PROPER OF MIRATECH GROUP, LLC. ANY |
| ALES ORDER NO. | REPRODUCTION IN PART OR AS A WHOLE WITHOUT THE WRITTEN PERMISSION OF MIRATECH            |
| CUSTOMER P.O.  | GROUP, LLC IS PROHIBITED.                                                                |

WEIGHT: 854 lb

SHEET 1 OF 1

SCALE 1:22