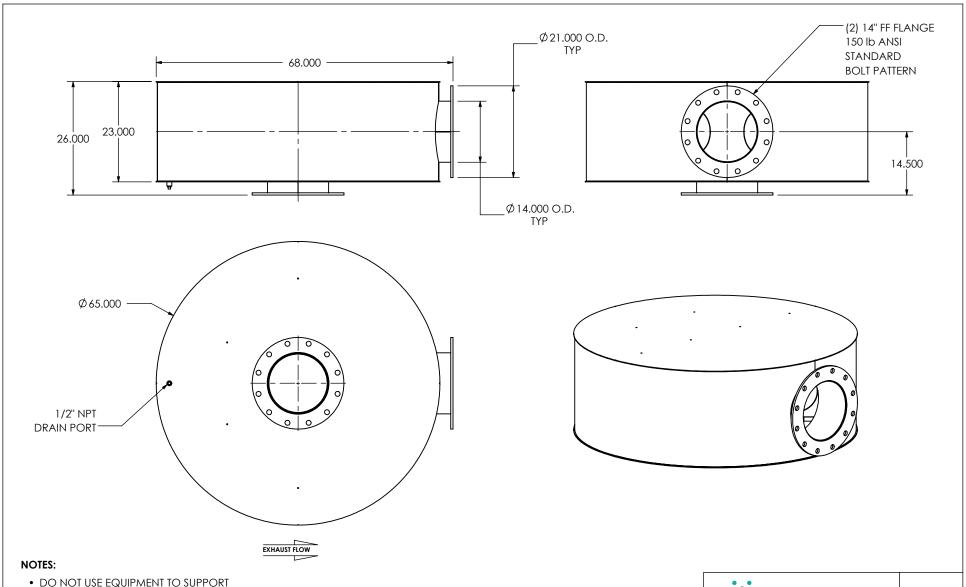

 DO NOT USE EQUIPMENT TO SUPPORT OTHER PARTS OF THE EXHAUST SYSTEM WITHOUT PROPER REINFORCEMENT

## MATERIAL CONSTRUCTION:

• 304 STAINLESS STEEL