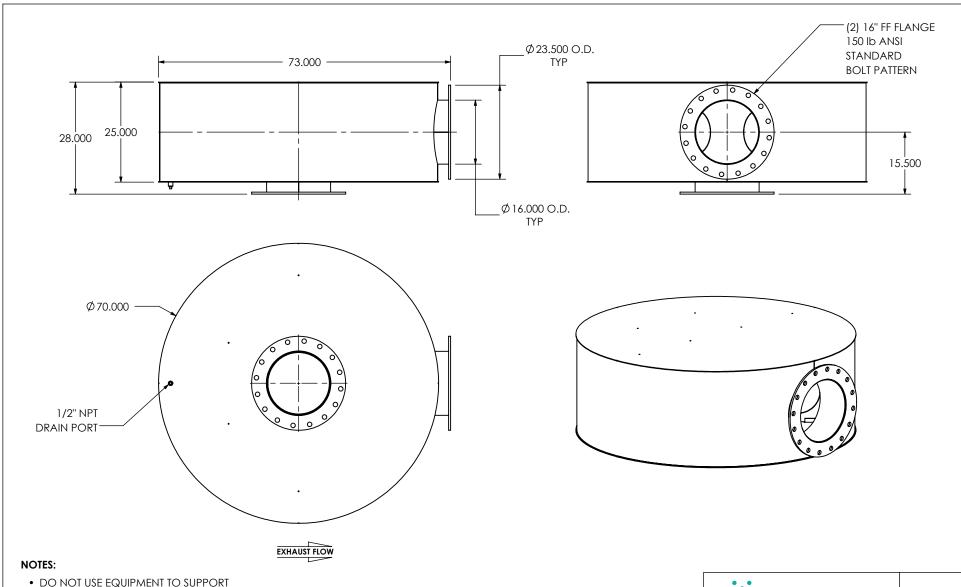

OTHER PARTS OF THE EXHAUST SYSTEM WITHOUT PROPER REINFORCEMENT

## MATERIAL CONSTRUCTION:

• CARBON STEEL

## PAINT:

• HIGH TEMPERATURE BLACK (MIRATECH COATING SYSTEM 5)

| PROJECT NAME    |                                                                                           |
|-----------------|-------------------------------------------------------------------------------------------|
|                 | PROPRIETARY AND CONFIDENTIA                                                               |
| PROPOSAL NUMBER | THE INFORMATION CONTAINED IN THIS DRAWING IS THE SOLE PROPERT OF MIRATECH GROUP, LLC. ANY |
| SALES ORDER NO. | REPRODUCTION IN PART OR AS A WHOLE WITHOUT THE WRITTEN PERMISSION OF MIRATECH             |
| CUSTOMER P.O.   | GROUP, LLC IS PROHIBITED.                                                                 |
|                 |                                                                                           |