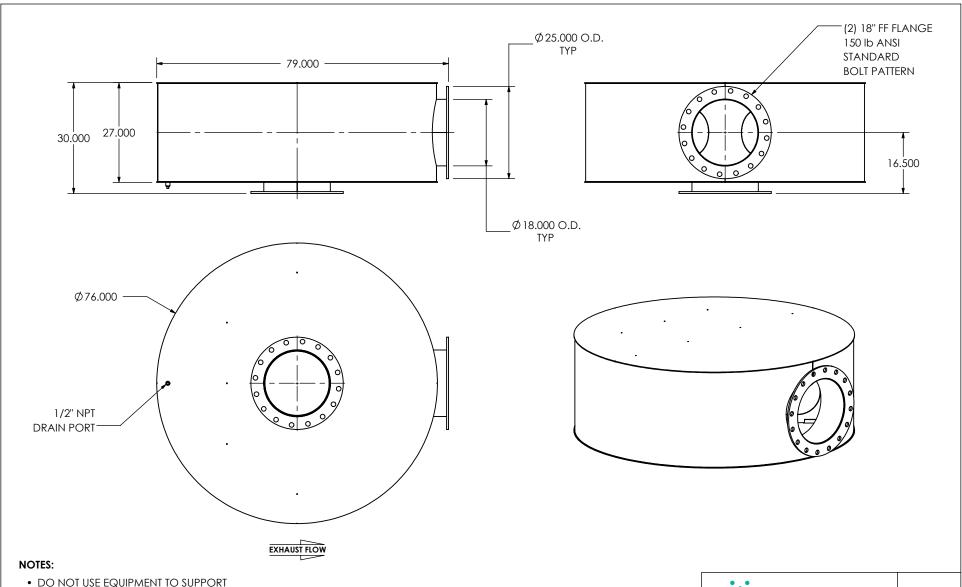

OTHER PARTS OF THE EXHAUST SYSTEM WITHOUT PROPER REINFORCEMENT

## MATERIAL CONSTRUCTION:

• 304 STAINLESS STEEL