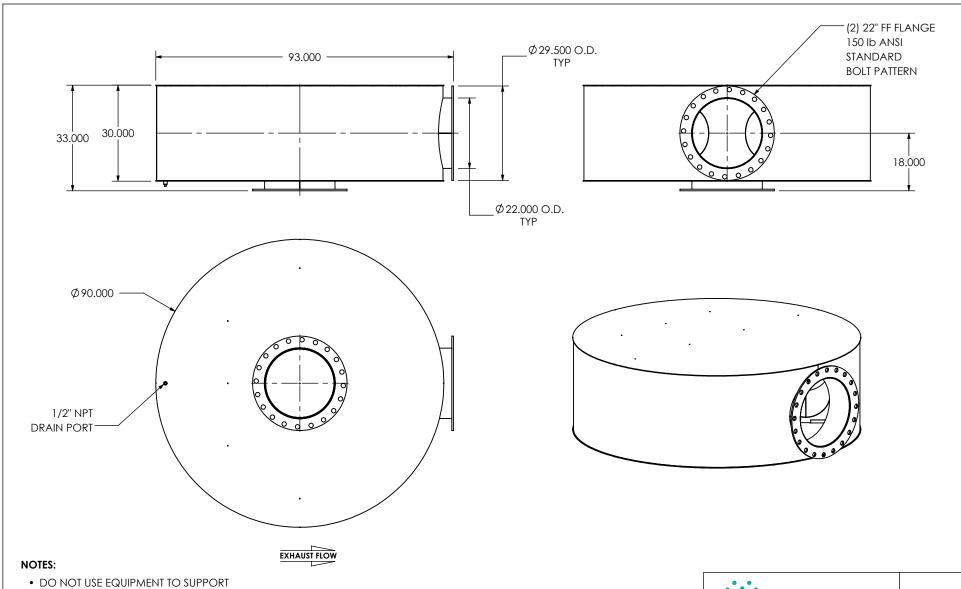

OTHER PARTS OF THE EXHAUST SYSTEM WITHOUT PROPER REINFORCEMENT

## MATERIAL CONSTRUCTION:

• CARBON STEEL

## PAINT:

• HIGH TEMPERATURE BLACK (MIRATECH COATING SYSTEM 5)

| PROJECT NAME    |                                                                                                                                                                        |
|-----------------|------------------------------------------------------------------------------------------------------------------------------------------------------------------------|
|                 | PROPRIETARY AND CONFIDENTIA                                                                                                                                            |
| PROPOSAL NUMBER | THE INFORMATION CONTAINED IN THIS DRAWING IS THE SOLE PROPER OF MIRATECH GROUP, LLC. ANY REPRODUCTION IN PART OR AS A WHOLE WITHOUT THE WRITTEN PERMISSION OF MIRATECH |
| ALES ORDER NO.  |                                                                                                                                                                        |
| CUSTOMER P.O.   | GROUP, LLC IS PROHIBITED.                                                                                                                                              |
|                 |                                                                                                                                                                        |

## A2-22PF-2-0000 Sales Drawing

DRAWING REV 0 DKCBA2-22PF-2-0000C7K0 SD REVIEWED BY SCALE 1:30 WEIGHT: 1876 lb SHEET 1 OF 1 10/21/2016 AJM