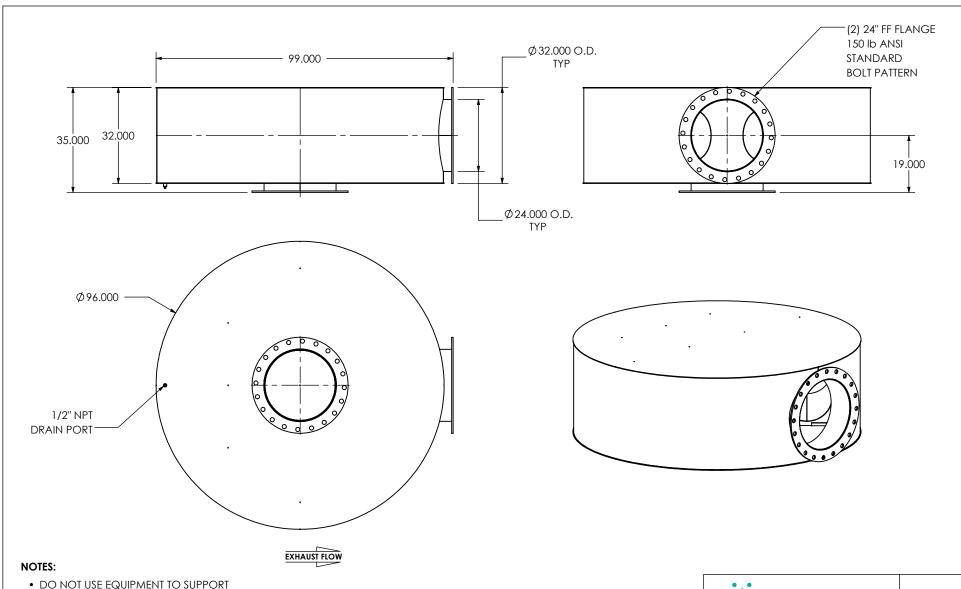

OTHER PARTS OF THE EXHAUST SYSTEM WITHOUT PROPER REINFORCEMENT

## MATERIAL CONSTRUCTION:

• CARBON STEEL

## PAINT:

• HIGH TEMPERATURE BLACK (MIRATECH COATING SYSTEM 5)

| PROPRIETARY AND CONFIDENTIAL                                                              |
|-------------------------------------------------------------------------------------------|
| THE INFORMATION CONTAINED IN THIS DRAWING IS THE SOLE PROPERT OF MIRATECH GROUP, LLC. ANY |
| REPRODUCTION IN PART OR AS A WHOLE WITHOUT THE WRITTEN PERMISSION OF MIRATECH             |
| GROUP, LLC IS PROHIBITED.                                                                 |
| _                                                                                         |