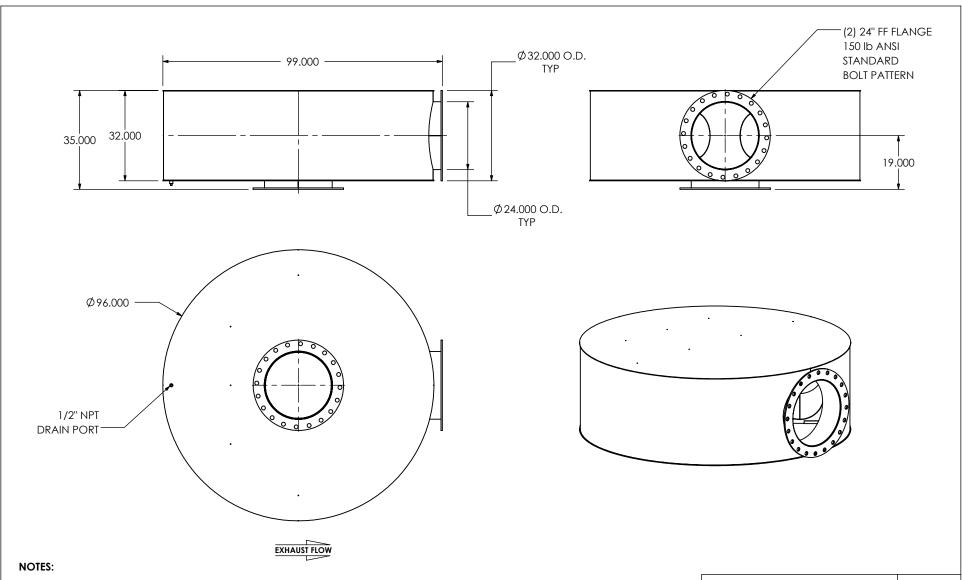

 DO NOT USE EQUIPMENT TO SUPPORT OTHER PARTS OF THE EXHAUST SYSTEM WITHOUT PROPER REINFORCEMENT

## MATERIAL CONSTRUCTION:

• CARBON STEEL

## PAINT:

 HIGH TEMPERATURE BLACK (MIRATECH COATING SYSTEM 5)

| PROJECT NAME    |                                                                                            |
|-----------------|--------------------------------------------------------------------------------------------|
|                 | PROPRIETARY AND CONFIDENTIAL                                                               |
| PROPOSAL NUMBER | THE INFORMATION CONTAINED IN THIS DRAWING IS THE SOLE PROPERT' OF MIRATECH GROUP, LLC. ANY |
| SALES ORDER NO. | REPRODUCTION IN PART OR AS A WHOLE WITHOUT THE WRITTEN PERMISSION OF MIRATECH              |
| CUSTOMER P.O.   | GROUP, LLC IS PROHIBITED.                                                                  |
|                 |                                                                                            |