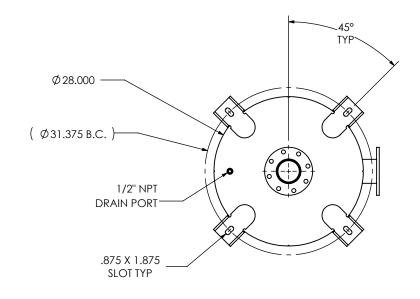

# EXHAUST FLOW

CUSTOMER P.O.

### NOTES:

 DO NOT USE EQUIPMENT TO SUPPORT OTHER PARTS OF THE EXHAUST SYSTEM WITHOUT PROPER REINFORCEMENT

#### MATERIAL CONSTRUCTION:

• 304 STAINLESS STEEL