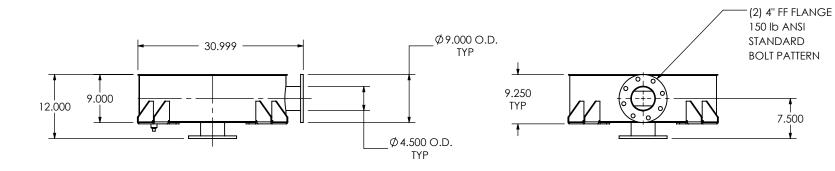

# EXHAUST FLOW

CUSTOMER P.O.

### NOTES:

 DO NOT USE EQUIPMENT TO SUPPORT OTHER PARTS OF THE EXHAUST SYSTEM WITHOUT PROPER REINFORCEMENT

#### MATERIAL CONSTRUCTION:

• 304 STAINLESS STEEL