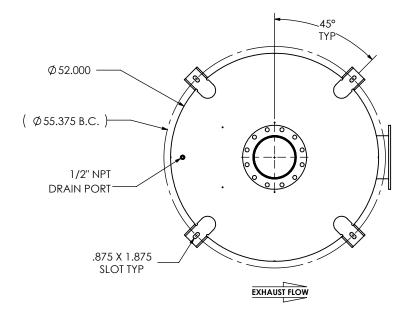

## NOTES:

 DO NOT USE EQUIPMENT TO SUPPORT OTHER PARTS OF THE EXHAUST SYSTEM WITHOUT PROPER REINFORCEMENT

## MATERIAL CONSTRUCTION:

• 304 STAINLESS STEEL