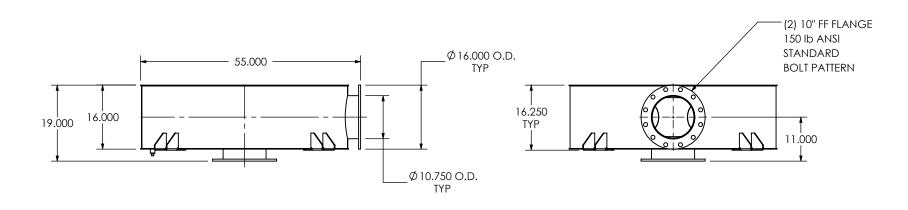

## NOTES:

 DO NOT USE EQUIPMENT TO SUPPORT OTHER PARTS OF THE EXHAUST SYSTEM WITHOUT PROPER REINFORCEMENT

## MATERIAL CONSTRUCTION:

• 304 STAINLESS STEEL