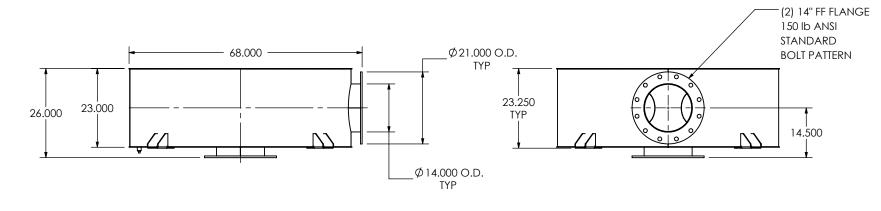

## EXHAUST FLOW

CUSTOMER P.O.

## NOTES:

 DO NOT USE EQUIPMENT TO SUPPORT OTHER PARTS OF THE EXHAUST SYSTEM WITHOUT PROPER REINFORCEMENT

## MATERIAL CONSTRUCTION:

• CARBON STEEL

## PAINT:

• HIGH TEMPERATURE BLACK (MIRATECH COATING SYSTEM 5)

| PROJECT NAME    |                                                                                          |  |
|-----------------|------------------------------------------------------------------------------------------|--|
|                 | PROPRIETARY AND CONFIDENTIA                                                              |  |
| PROPOSAL NUMBER | THE INFORMATION CONTAINED IN THIS DRAWING IS THE SOLE PROPER OF MIRATECH GROUP, LLC. ANY |  |
| SALES ORDER NO. | REPRODUCTION IN PART OR AS A WHOLE WITHOUT THE WRITTEN PERMISSION OF MIRATECH            |  |
| CUSTOMER P.O.   | GROUP, LLC IS PROHIBITED.                                                                |  |