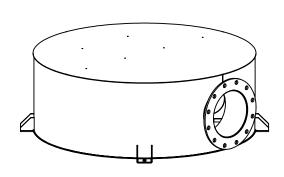

## EXHAUST FLOW

CUSTOMER P.O.

## NOTES:

 DO NOT USE EQUIPMENT TO SUPPORT OTHER PARTS OF THE EXHAUST SYSTEM WITHOUT PROPER REINFORCEMENT

## MATERIAL CONSTRUCTION:

• CARBON STEEL

## PAINT:

• HIGH TEMPERATURE BLACK (MIRATECH COATING SYSTEM 5)

| PROJECT NAME    |                                                                                          |  |
|-----------------|------------------------------------------------------------------------------------------|--|
|                 | PROPRIETARY AND CONFIDENTIA                                                              |  |
| PROPOSAL NUMBER | THE INFORMATION CONTAINED IN THIS DRAWING IS THE SOLE PROPER OF MIRATECH GROUP, LLC. ANY |  |
| SALES ORDER NO. | REPRODUCTION IN PART OR AS A WHOLE WITHOUT THE WRITTEN PERMISSION OF MIRATECH            |  |
| CUSTOMER P.O.   | GROUP, LLC IS PROHIBITED.                                                                |  |