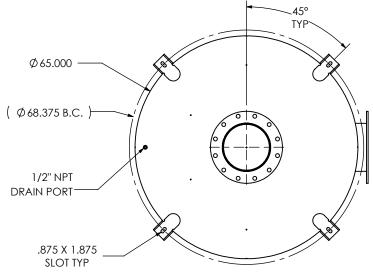

## EXHAUST FLOW

CUSTOMER P.O.

## NOTES:

 DO NOT USE EQUIPMENT TO SUPPORT OTHER PARTS OF THE EXHAUST SYSTEM WITHOUT PROPER REINFORCEMENT

## MATERIAL CONSTRUCTION:

• CARBON STEEL

## PAINT:

• HIGH TEMPERATURE BLACK (MIRATECH COATING SYSTEM 5)

| PROJECT NAME    |                                                                                          |  |
|-----------------|------------------------------------------------------------------------------------------|--|
|                 | PROPRIETARY AND CONFIDENTIA                                                              |  |
| PROPOSAL NUMBER | THE INFORMATION CONTAINED IN THIS DRAWING IS THE SOLE PROPER OF MIRATECH GROUP, LLC. ANY |  |
| SALES ORDER NO. | REPRODUCTION IN PART OR AS A WHOLE WITHOUT THE WRITTEN PERMISSION OF MIRATECH            |  |
| CUSTOMER P.O.   | GROUP, LLC IS PROHIBITED.                                                                |  |