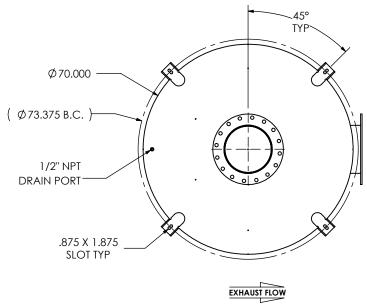

## NOTES:

 DO NOT USE EQUIPMENT TO SUPPORT OTHER PARTS OF THE EXHAUST SYSTEM WITHOUT PROPER REINFORCEMENT

## MATERIAL CONSTRUCTION:

• 304 STAINLESS STEEL