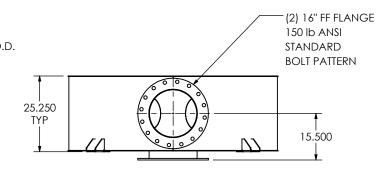

## NOTES:

 DO NOT USE EQUIPMENT TO SUPPORT OTHER PARTS OF THE EXHAUST SYSTEM WITHOUT PROPER REINFORCEMENT

## MATERIAL CONSTRUCTION:

• 304 STAINLESS STEEL