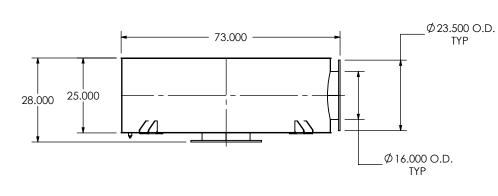

## NOTES:

 DO NOT USE EQUIPMENT TO SUPPORT OTHER PARTS OF THE EXHAUST SYSTEM WITHOUT PROPER REINFORCEMENT

## MATERIAL CONSTRUCTION:

• 304 STAINLESS STEEL