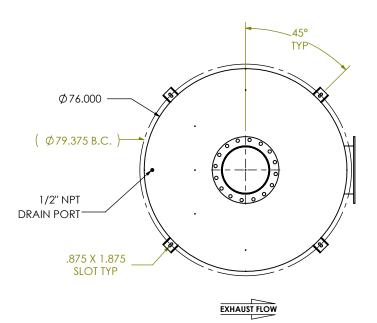

## NOTES:

 DO NOT USE EQUIPMENT TO SUPPORT OTHER PARTS OF THE EXHAUST SYSTEM WITHOUT PROPER REINFORCEMENT

## MATERIAL CONSTRUCTION:

• STAINLESS STEEL