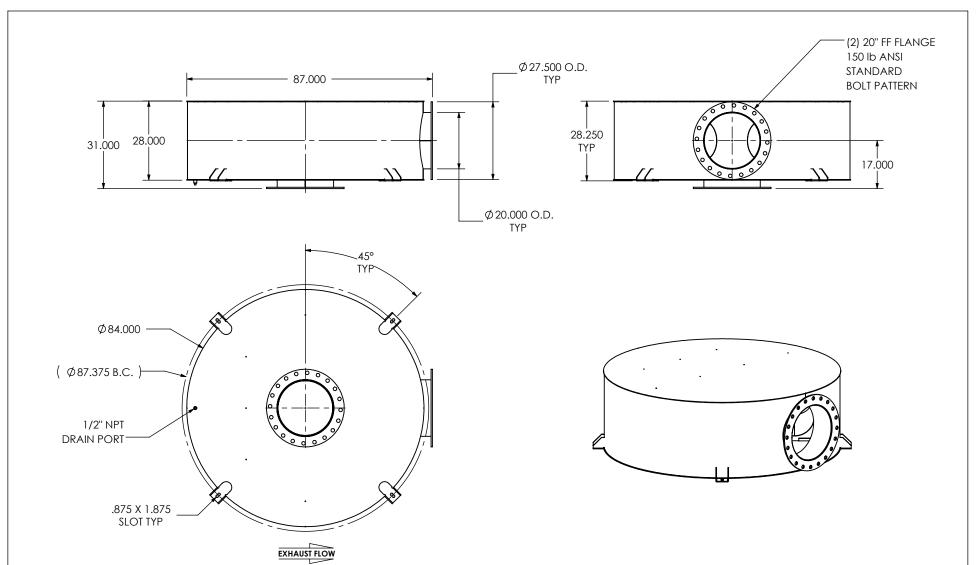

## NOTES:

 DO NOT USE EQUIPMENT TO SUPPORT OTHER PARTS OF THE EXHAUST SYSTEM WITHOUT PROPER REINFORCEMENT

## MATERIAL CONSTRUCTION:

• 304 STAINLESS STEEL

## PAINT:

NONE

| PROJECT NAME    |                                                               |
|-----------------|---------------------------------------------------------------|
|                 | PROPRIETARY AND CONFIDENTIAL                                  |
| PROPOSAL NUMBER | THE INFORMATION CONTAINED IN THIS DRAWING IS THE SOLE PROPERT |
| SALES ORDER NO. | OF MIRATECH GROUP, LLC. ANY REPRODUCTION IN PART OR AS A      |

## **W** MIRATECH

| DKCBA2B-20PF-3-0000C7I | (0 |
|------------------------|----|
| Sales Drawing          |    |

RAWING REV DKCBA2B-20PF-3-0000C7K0 SD 0 SCALE 1:34 WEIGHT: 1545 lb SHEET 1 OF 1 10/21/2016