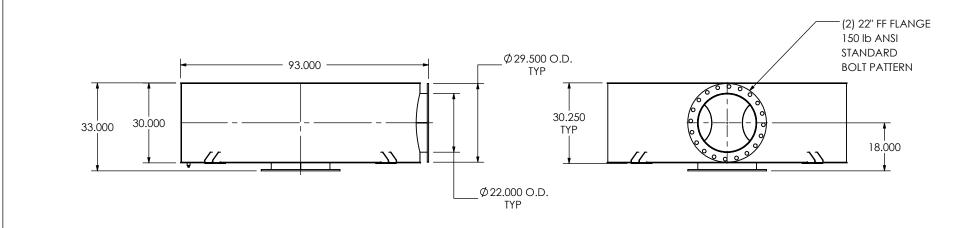

EXHAUST FLOW

CUSTOMER P.O.

## NOTES:

 DO NOT USE EQUIPMENT TO SUPPORT OTHER PARTS OF THE EXHAUST SYSTEM WITHOUT PROPER REINFORCEMENT

## MATERIAL CONSTRUCTION:

• CARBON STEEL

## PAINT:

• HIGH TEMPERATURE BLACK (MIRATECH COATING SYSTEM 5)

| PROJECT NAME    |                                                                                          |
|-----------------|------------------------------------------------------------------------------------------|
|                 | PROPRIETARY AND CONFIDENTIA                                                              |
| PROPOSAL NUMBER | THE INFORMATION CONTAINED IN THIS DRAWING IS THE SOLE PROPER OF MIRATECH GROUP, LLC. ANY |
| SALES ORDER NO. | REPRODUCTION IN PART OR AS A                                                             |