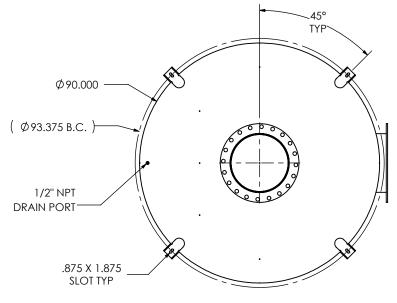

EXHAUST FLOW

CUSTOMER P.O.

## NOTES:

 DO NOT USE EQUIPMENT TO SUPPORT OTHER PARTS OF THE EXHAUST SYSTEM WITHOUT PROPER REINFORCEMENT

## MATERIAL CONSTRUCTION:

• CARBON STEEL

## PAINT:

• HIGH TEMPERATURE BLACK (MIRATECH COATING SYSTEM 5)

| PROJECT NAME    |                                                                                          |
|-----------------|------------------------------------------------------------------------------------------|
|                 | PROPRIETARY AND CONFIDENTIA                                                              |
| PROPOSAL NUMBER | THE INFORMATION CONTAINED IN THIS DRAWING IS THE SOLE PROPER OF MIRATECH GROUP, LLC. ANY |
| SALES ORDER NO. | REPRODUCTION IN PART OR AS A                                                             |