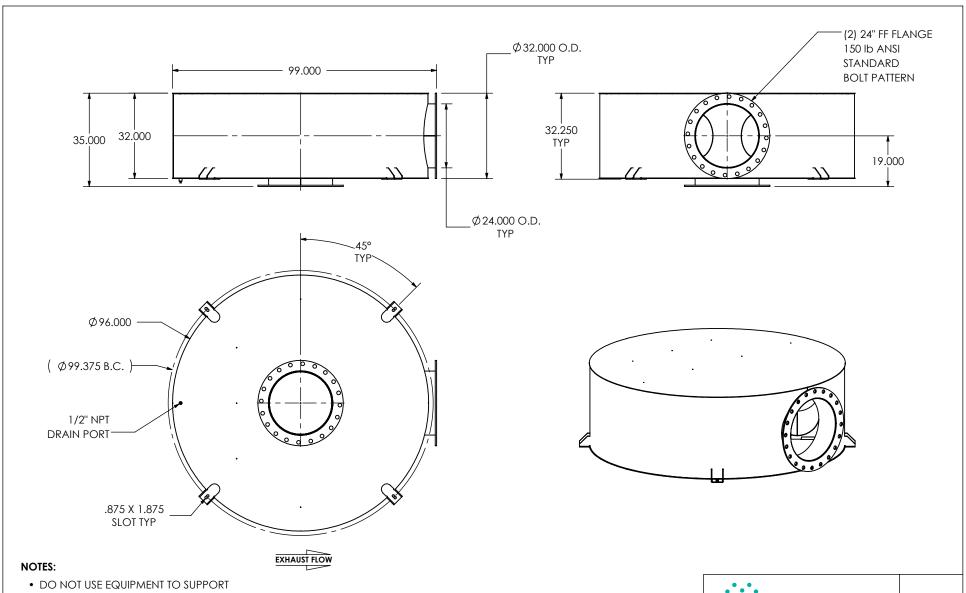

 DO NOT USE EQUIPMENT TO SUPPORT OTHER PARTS OF THE EXHAUST SYSTEM WITHOUT PROPER REINFORCEMENT

## MATERIAL CONSTRUCTION:

• 304 STAINLESS STEEL