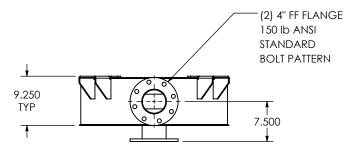

## NOTES:

 DO NOT USE EQUIPMENT TO SUPPORT OTHER PARTS OF THE EXHAUST SYSTEM WITHOUT PROPER REINFORCEMENT

## MATERIAL CONSTRUCTION:

• CARBON STEEL

## PAINT:

• HIGH TEMPERATURE BLACK (MIRATECH COATING SYSTEM 5)

| PROJECT NAME    |                                                                                            |
|-----------------|--------------------------------------------------------------------------------------------|
|                 | PROPRIETARY AND CONFIDENTIAL                                                               |
| PROPOSAL NUMBER | THE INFORMATION CONTAINED IN THIS DRAWING IS THE SOLE PROPERTY OF MIRATECH GROUP, LLC. ANY |
| ALES ORDER NO.  | REPRODUCTION IN PART OR AS A WHOLE WITHOUT THE WRITTEN PERMISSION OF MIRATECH              |
| CUSTOMER P.O.   | GROUP, LLC IS PROHIBITED.                                                                  |
|                 |                                                                                            |