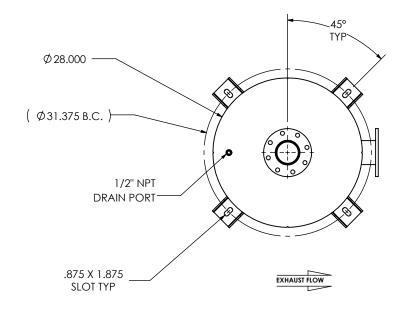

## NOTES:

 DO NOT USE EQUIPMENT TO SUPPORT OTHER PARTS OF THE EXHAUST SYSTEM WITHOUT PROPER REINFORCEMENT

## MATERIAL CONSTRUCTION:

• CARBON STEEL

## PAINT:

• HIGH TEMPERATURE BLACK (MIRATECH COATING SYSTEM 5)

| PROJECT NAME    |                                                                                            |
|-----------------|--------------------------------------------------------------------------------------------|
|                 | PROPRIETARY AND CONFIDENTIAL                                                               |
| PROPOSAL NUMBER | THE INFORMATION CONTAINED IN THIS DRAWING IS THE SOLE PROPERTY OF MIRATECH GROUP, LLC. ANY |
| ALES ORDER NO.  | REPRODUCTION IN PART OR AS A WHOLE WITHOUT THE WRITTEN PERMISSION OF MIRATECH              |
| CUSTOMER P.O.   | GROUP, LLC IS PROHIBITED.                                                                  |
|                 |                                                                                            |