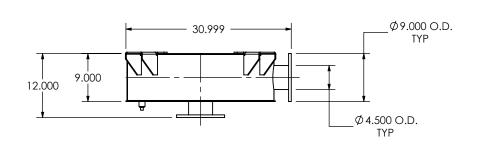

## NOTES:

 DO NOT USE EQUIPMENT TO SUPPORT OTHER PARTS OF THE EXHAUST SYSTEM WITHOUT PROPER REINFORCEMENT

## MATERIAL CONSTRUCTION:

• CARBON STEEL

## PAINT:

• HIGH TEMPERATURE BLACK (MIRATECH COATING SYSTEM 5)

| PROJECT NAME    |                                                                                            |
|-----------------|--------------------------------------------------------------------------------------------|
|                 | PROPRIETARY AND CONFIDENTIAL                                                               |
| PROPOSAL NUMBER | THE INFORMATION CONTAINED IN THIS DRAWING IS THE SOLE PROPERTY OF MIRATECH GROUP, LLC. ANY |
| ALES ORDER NO.  | REPRODUCTION IN PART OR AS A WHOLE WITHOUT THE WRITTEN PERMISSION OF MIRATECH              |
| CUSTOMER P.O.   | GROUP, LLC IS PROHIBITED.                                                                  |
|                 |                                                                                            |