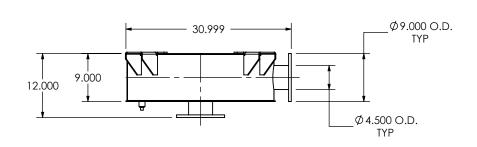

CUSTOMER P.O.



## NOTES:

 DO NOT USE EQUIPMENT TO SUPPORT OTHER PARTS OF THE EXHAUST SYSTEM WITHOUT PROPER REINFORCEMENT

## MATERIAL CONSTRUCTION:

• 304 STAINLESS STEEL

## PAINT:

NONE

| PROJECT NAME    |                                                                                           |
|-----------------|-------------------------------------------------------------------------------------------|
|                 | PROPRIETARY AND CONFIDENTIAL                                                              |
| PROPOSAL NUMBER | THE INFORMATION CONTAINED IN THIS DRAWING IS THE SOLE PROPERT OF MIRATECH GROUP, LLC. ANY |
| SALES ORDER NO. | REPRODUCTION IN PART OR AS A WHOLE WITHOUT THE WRITTEN PERMISSION OF MIRATECH             |
| CUSTOMER P.O.   | GROUP, LLC IS PROHIBIT