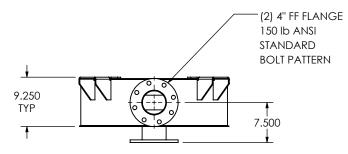

CUSTOMER P.O.



## NOTES:

 DO NOT USE EQUIPMENT TO SUPPORT OTHER PARTS OF THE EXHAUST SYSTEM WITHOUT PROPER REINFORCEMENT

## MATERIAL CONSTRUCTION:

• 304 STAINLESS STEEL

## PAINT:

NONE

| PROJECT NAME    |                                                                                           |
|-----------------|-------------------------------------------------------------------------------------------|
|                 | PROPRIETARY AND CONFIDENTIAL                                                              |
| PROPOSAL NUMBER | THE INFORMATION CONTAINED IN THIS DRAWING IS THE SOLE PROPERT OF MIRATECH GROUP, LLC. ANY |
| SALES ORDER NO. | REPRODUCTION IN PART OR AS A WHOLE WITHOUT THE WRITTEN PERMISSION OF MIRATECH             |
| CUSTOMER P.O.   | GROUP, LLC IS PROHIBITED