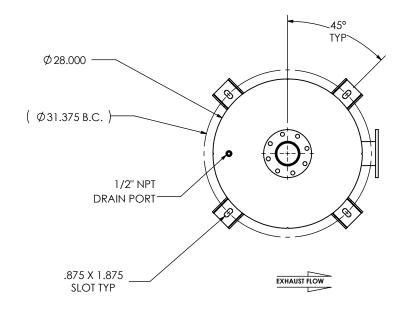

## NOTES:

 DO NOT USE EQUIPMENT TO SUPPORT OTHER PARTS OF THE EXHAUST SYSTEM WITHOUT PROPER REINFORCEMENT

## MATERIAL CONSTRUCTION:

• 304 STAINLESS STEEL