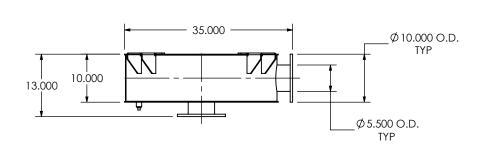

CUSTOMER P.O.

## NOTES:

 DO NOT USE EQUIPMENT TO SUPPORT OTHER PARTS OF THE EXHAUST SYSTEM WITHOUT PROPER REINFORCEMENT

## MATERIAL CONSTRUCTION:

• CARBON STEEL

## PAINT:

• HIGH TEMPERATURE BLACK (MIRATECH COATING SYSTEM 5)

| PROJECT NAME    |                                                                                            |
|-----------------|--------------------------------------------------------------------------------------------|
|                 | PROPRIETARY AND CONFIDENTIAL                                                               |
| PROPOSAL NUMBER | THE INFORMATION CONTAINED IN THIS DRAWING IS THE SOLE PROPERT' OF MIRATECH GROUP, LLC. ANY |
| SALES ORDER NO. | REPRODUCTION IN PART OR AS A WHOLE WITHOUT THE WRITTEN PERMISSION OF MIRATECH              |
| CUSTOMER P.O.   | GROUP, LLC IS PROHIBITED.                                                                  |
|                 |                                                                                            |