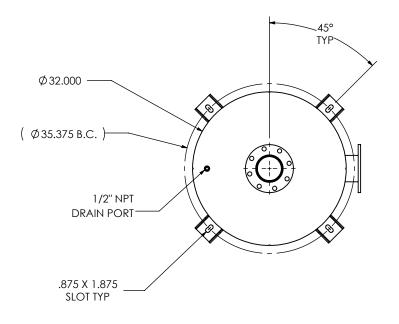

CUSTOMER P.O.

## NOTES:

 DO NOT USE EQUIPMENT TO SUPPORT OTHER PARTS OF THE EXHAUST SYSTEM WITHOUT PROPER REINFORCEMENT

## MATERIAL CONSTRUCTION:

• CARBON STEEL

## PAINT:

• HIGH TEMPERATURE BLACK (MIRATECH COATING SYSTEM 5)

| PROJECT NAME    |                                                                                            |
|-----------------|--------------------------------------------------------------------------------------------|
|                 | PROPRIETARY AND CONFIDENTIAL                                                               |
| PROPOSAL NUMBER | THE INFORMATION CONTAINED IN THIS DRAWING IS THE SOLE PROPERT' OF MIRATECH GROUP, LLC. ANY |
| SALES ORDER NO. | REPRODUCTION IN PART OR AS A WHOLE WITHOUT THE WRITTEN PERMISSION OF MIRATECH              |
| CUSTOMER P.O.   | GROUP, LLC IS PROHIBITED.                                                                  |
|                 |                                                                                            |