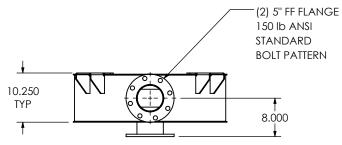

CUSTOMER P.O.

## NOTES:

 DO NOT USE EQUIPMENT TO SUPPORT OTHER PARTS OF THE EXHAUST SYSTEM WITHOUT PROPER REINFORCEMENT

## MATERIAL CONSTRUCTION:

• CARBON STEEL

## PAINT:

• HIGH TEMPERATURE BLACK (MIRATECH COATING SYSTEM 5)

| PROJECT NAME    |                                                                                            |
|-----------------|--------------------------------------------------------------------------------------------|
|                 | PROPRIETARY AND CONFIDENTIAL                                                               |
| PROPOSAL NUMBER | THE INFORMATION CONTAINED IN THIS DRAWING IS THE SOLE PROPERT' OF MIRATECH GROUP, LLC. ANY |
| SALES ORDER NO. | REPRODUCTION IN PART OR AS A WHOLE WITHOUT THE WRITTEN PERMISSION OF MIRATECH              |
| CUSTOMER P.O.   | GROUP, LLC IS PROHIBITED.                                                                  |
|                 |                                                                                            |