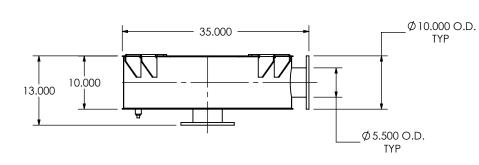

## MATERIAL CONSTRUCTION:

• 304 STAINLESS STEEL

WEIGHT: 191 lb

SCALE 1:18

| Sales Drawing              | 'KU |
|----------------------------|-----|
| DKCBA2T-05PF-3-0000C7K0 SD | RI  |
|                            |     |

SHEET 1 OF 1