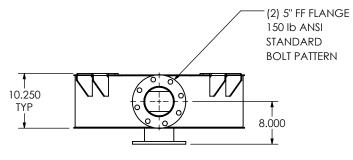

## MATERIAL CONSTRUCTION:

• 304 STAINLESS STEEL

WEIGHT: 191 lb

SCALE 1:18

| Sales Drawing              | 'KU |
|----------------------------|-----|
| DKCBA2T-05PF-3-0000C7K0 SD | RI  |
|                            |     |

SHEET 1 OF 1