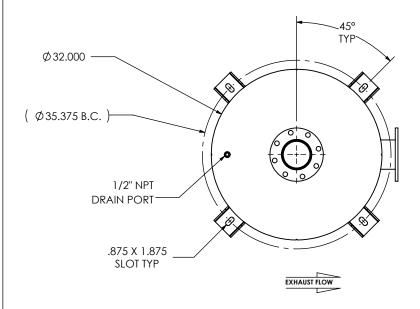

## MATERIAL CONSTRUCTION:

• 304 STAINLESS STEEL

WEIGHT: 191 lb

SCALE 1:18

| Sales Drawing              | 'KU |
|----------------------------|-----|
| DKCBA2T-05PF-3-0000C7K0 SD | RI  |
|                            |     |

SHEET 1 OF 1