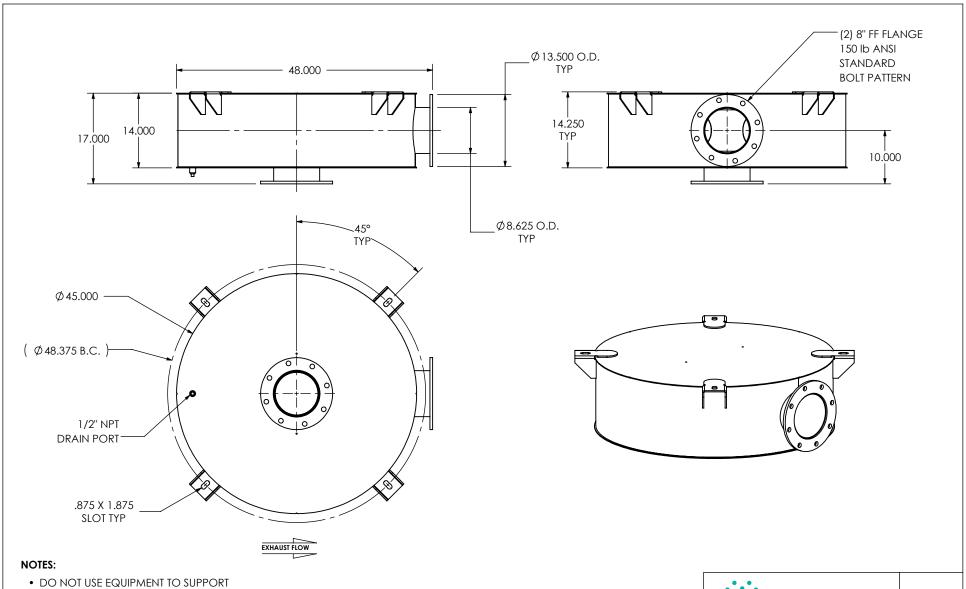

OTHER PARTS OF THE EXHAUST SYSTEM WITHOUT PROPER REINFORCEMENT

## MATERIAL CONSTRUCTION:

• 304 STAINLESS STEEL