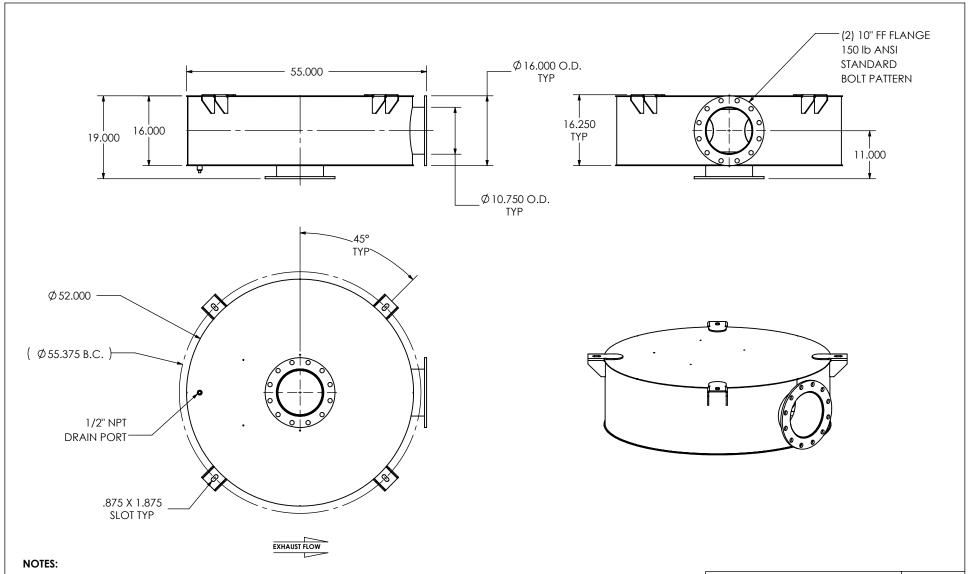

## DKCBA2T-10PF-2-0000C7K0 **Sales Drawing**

AWING REV DKCBA2T-10PF-2-0000C7K0 SD 0 SCALE 1:22 WEIGHT: 495 lb SHEET 1 OF 1 10/21/2016 AJM