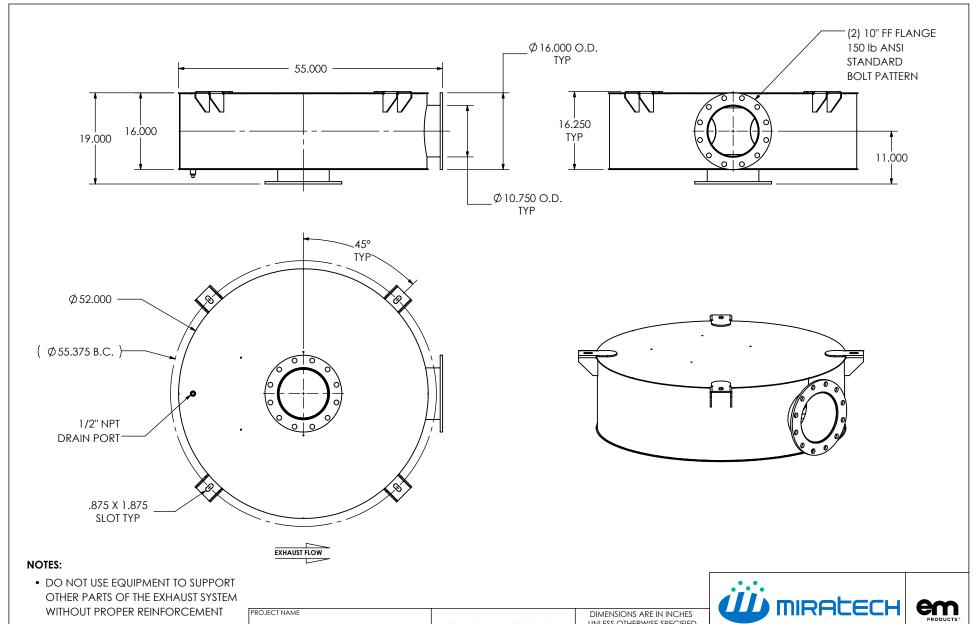

 DO NOT USE EQUIPMENT TO SUPPORT OTHER PARTS OF THE EXHAUST SYSTEM WITHOUT PROPER REINFORCEMENT

## MATERIAL CONSTRUCTION:

• 304 STAINLESS STEEL

## PAINT:

NONE

| PROJECT NAME    |                                                              |
|-----------------|--------------------------------------------------------------|
|                 | PROPRIETARY AND CONFIDENTIA                                  |
| PROPOSAL NUMBER | THE INFORMATION CONTAINED IN THIS DRAWING IS THE SOLE PROPER |

## DKCBA2T-10PF-3-0000C7K0

REV

0

**Sales Drawing** RAWING DKCBA2T-10PF-3-0000C7K0 SD REVIEWED BY SCALE 1:20 WEIGHT: 495 lb SHEET 1 OF 1