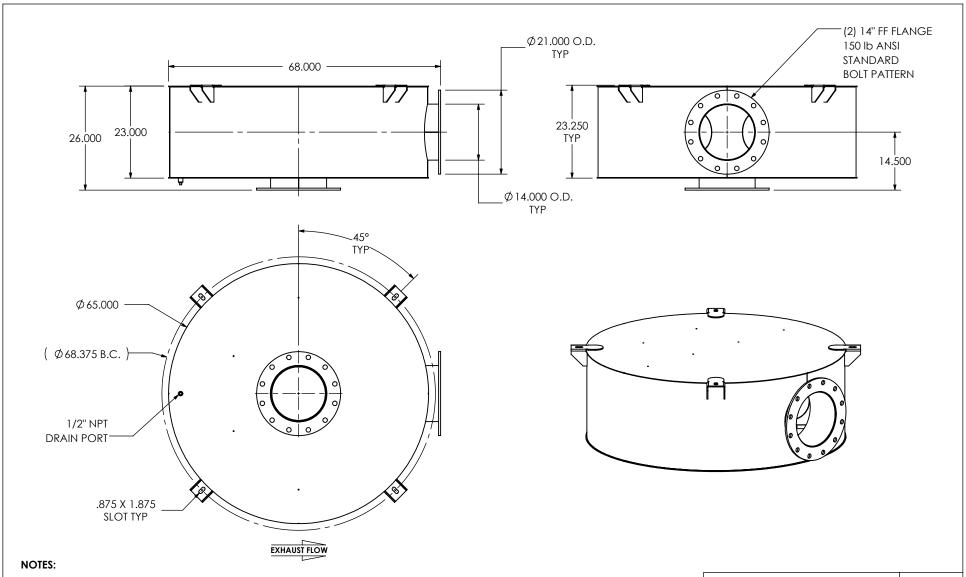

 DO NOT USE EQUIPMENT TO SUPPORT OTHER PARTS OF THE EXHAUST SYSTEM WITHOUT PROPER REINFORCEMENT

## MATERIAL CONSTRUCTION:

• 304 STAINLESS STEEL

## PAINT:

NONE

| PROJECT NAME    |                                                                                                                                                                                                   |
|-----------------|---------------------------------------------------------------------------------------------------------------------------------------------------------------------------------------------------|
|                 | PROPRIETARY AND CONFIDENTIAL                                                                                                                                                                      |
| PROPOSAL NUMBER | THE INFORMATION CONTAINED IN THIS DRAWING IS THE SOLE PROPERT OF MIRATECH GROUP, LLC. ANY REPRODUCTION IN PART OR AS A WHOLE WITHOUT THE WRITTEN PERMISSION OF MIRATECH GROUP, LLC IS PROHIBITED. |
| ALES ORDER NO.  |                                                                                                                                                                                                   |
| CUSTOMER P.O.   |                                                                                                                                                                                                   |

## DIMENSIONS ARE IN INCHES UNLESS OTHERWISE SPECIFIED DIMENSIONAL TOLERANCES UNLESS OTHERWISE SPECIFI ANGLES MACH: ±1 INCHES: ±0.12 BEND: ±3 MILLIMETERS: ±2 DO NOT SCALE DRAWING DRAWN FES 10/14/2016

|     | <b>W</b> MIRALECH     |
|-----|-----------------------|
| IED |                       |
| 25  | DKCBA2T-14PF-3-0000C7 |

## DKCBA2T-14PF-3-0000C7K0 **Sales Drawing**

DRAWING REV DKCBA2T-14PF-3-0000C7K0 SD 0 REVIEWED BY SCALE 1:24 WEIGHT: 869 lb SHEET 1 OF 1 AJM 10/21/2016