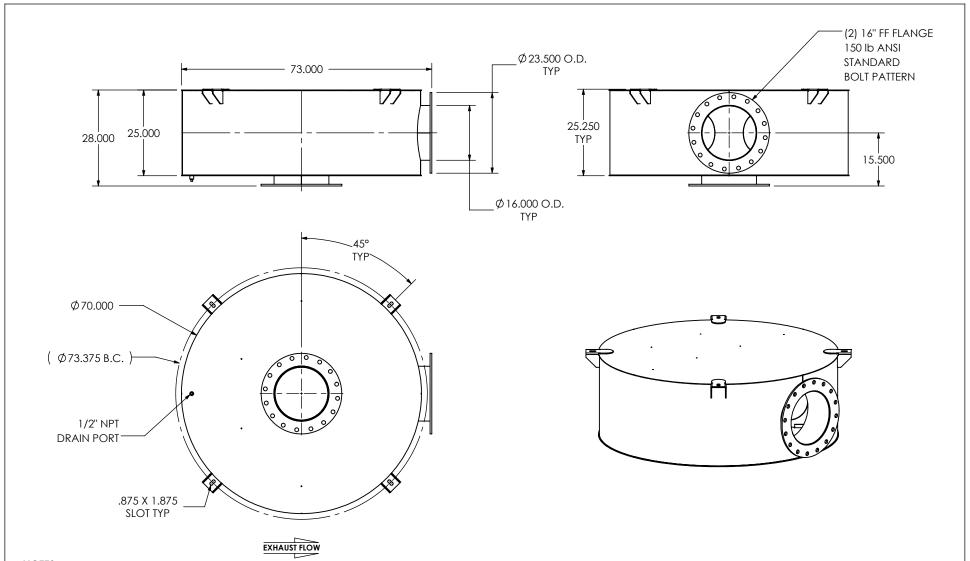

## NOTES:

 DO NOT USE EQUIPMENT TO SUPPORT OTHER PARTS OF THE EXHAUST SYSTEM WITHOUT PROPER REINFORCEMENT

## MATERIAL CONSTRUCTION:

• CARBON STEEL

## PAINT:

• HIGH TEMPERATURE BLACK (MIRATECH COATING SYSTEM 5)

| PROJECT NAME    |                                                                                                 |
|-----------------|-------------------------------------------------------------------------------------------------|
|                 | PROPRIETARY AND CONFIDENTIA                                                                     |
| PROPOSAL NUMBER | THE INFORMATION CONTAINED IN<br>THIS DRAWING IS THE SOLE PROPERT<br>OF MIRATECH GROUP, LLC. ANY |
| SALES ORDER NO. | REPRODUCTION IN PART OR AS A WHOLE WITHOUT THE WRITTEN PERMISSION OF MIRATECH                   |
| CUSTOMER P.O.   | GROUP, LLC IS PROHIBITED.                                                                       |
|                 |                                                                                                 |