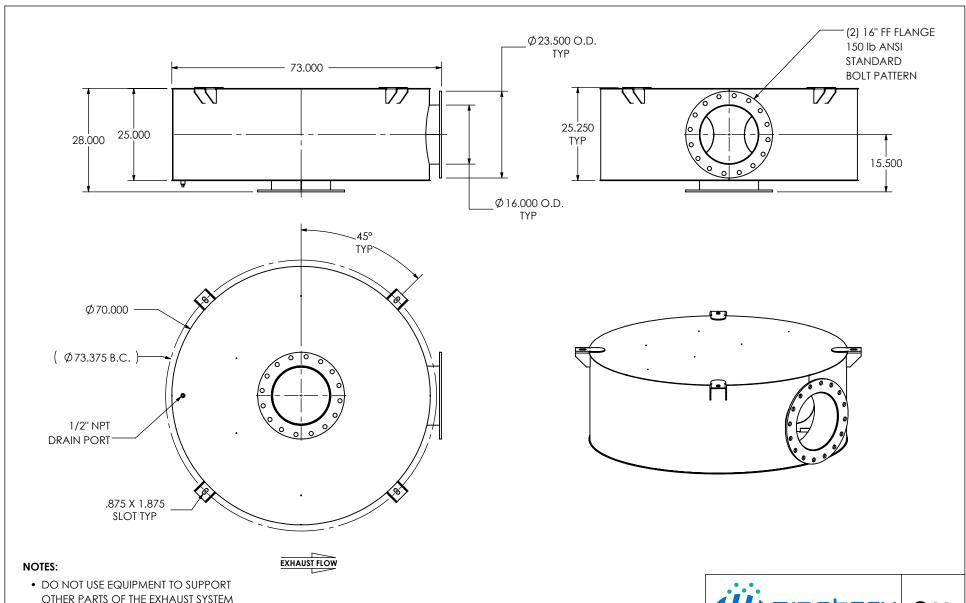

OTHER PARTS OF THE EXHAUST SYSTEM WITHOUT PROPER REINFORCEMENT

## MATERIAL CONSTRUCTION:

• 304 STAINLESS STEEL

## PAINT:

NONE

| ROJECI NAME     |                                                                                           |
|-----------------|-------------------------------------------------------------------------------------------|
|                 | PROPRIETARY AND CONFIDENTIA                                                               |
| PROPOSAL NUMBER | THE INFORMATION CONTAINED IN THIS DRAWING IS THE SOLE PROPERT OF MIRATECH GROUP, LLC. ANY |
| ALES ORDER NO   | DEDDODUCTION IN DADT OF ACA                                                               |

## 0 Sales Drawing

DRAWING REV DKCBA2T-16PF-3-0000C7K0 SD 0 SCALE 1:26 WEIGHT: 1013 lb SHEET 1 OF 1 10/21/2016