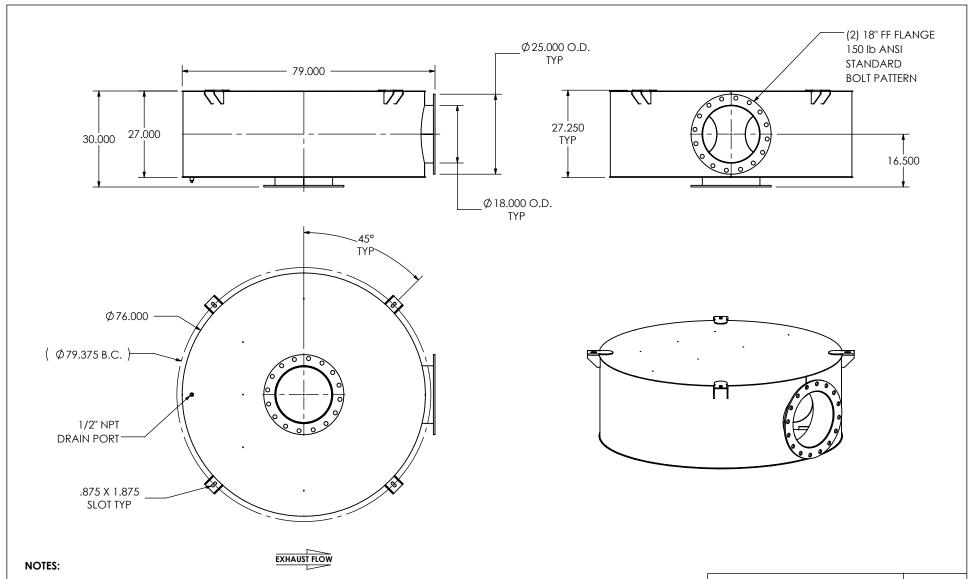

 DO NOT USE EQUIPMENT TO SUPPORT OTHER PARTS OF THE EXHAUST SYSTEM WITHOUT PROPER REINFORCEMENT

## MATERIAL CONSTRUCTION:

• 304 STAINLESS STEEL

## PAINT:

NONE

| PROJECT NAME    |                              |
|-----------------|------------------------------|
|                 | PROPRIETARY AND CONFIDENTIAL |
| PROPOSAL NUMBER | THE INFORMATION CONTAINED IN |