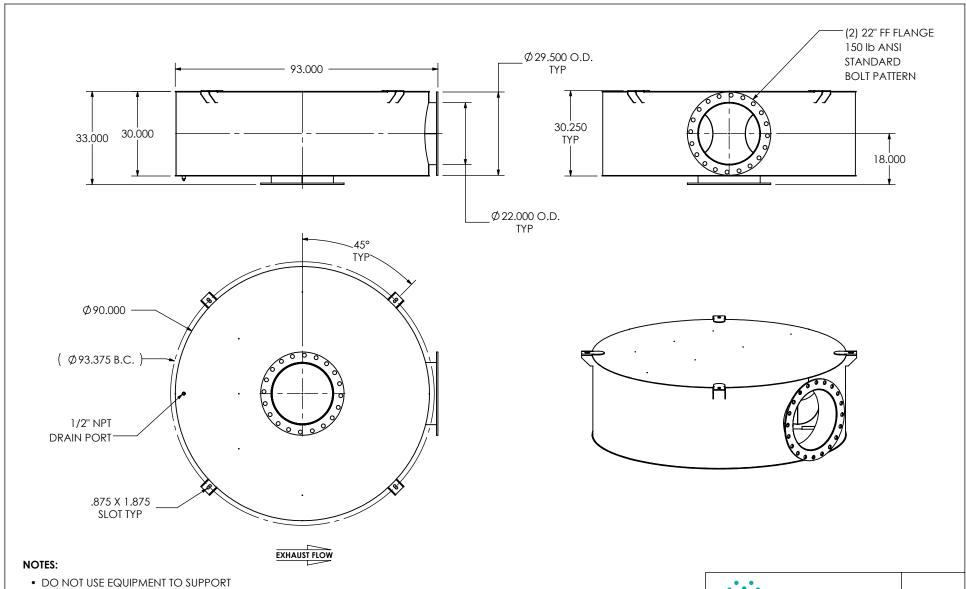

OTHER PARTS OF THE EXHAUST SYSTEM WITHOUT PROPER REINFORCEMENT

## MATERIAL CONSTRUCTION:

• CARBON STEEL

## PAINT:

• HIGH TEMPERATURE BLACK (MIRATECH COATING SYSTEM 5)

| PROJECT NAME    |                                                                                            |
|-----------------|--------------------------------------------------------------------------------------------|
|                 | PROPRIETARY AND CONFIDENTIAL                                                               |
| PROPOSAL NUMBER | THE INFORMATION CONTAINED IN THIS DRAWING IS THE SOLE PROPERT' OF MIRATECH GROUP, LLC. ANY |
| SALES ORDER NO. | REPRODUCTION IN PART OR AS A WHOLE WITHOUT THE WRITTEN PERMISSION OF MIRATECH              |
| CUSTOMER P.O.   | GROUP, LLC IS PROHIBITED.                                                                  |
|                 |                                                                                            |

|   | <b>W</b> MIRALECH     |    |
|---|-----------------------|----|
| 0 | DKCBA2T-22PF-2-0000C7 | ′K |

| CECH PRODUCTS® |
|----------------|
|----------------|

| DKCBA2T-22PF-2-0000C7K0 |
|-------------------------|
| Sales Drawing           |

| DO NOT SCA        | ALE DRAWING        |                                    | Jaies Diawing |                 |            |   |
|-------------------|--------------------|------------------------------------|---------------|-----------------|------------|---|
| RAWN<br>FES       | DATE<br>10/14/2016 | DRAWING DKCBA2T-22PF-2-0000C7K0 SD |               |                 | REV<br>0   |   |
| EVIEWED BY<br>AJM | DATE<br>10/21/2016 | SIZE<br><b>A</b>                   | SCALE 1:34    | WEIGHT: 1891 lb | SHEET 1 OF | 1 |