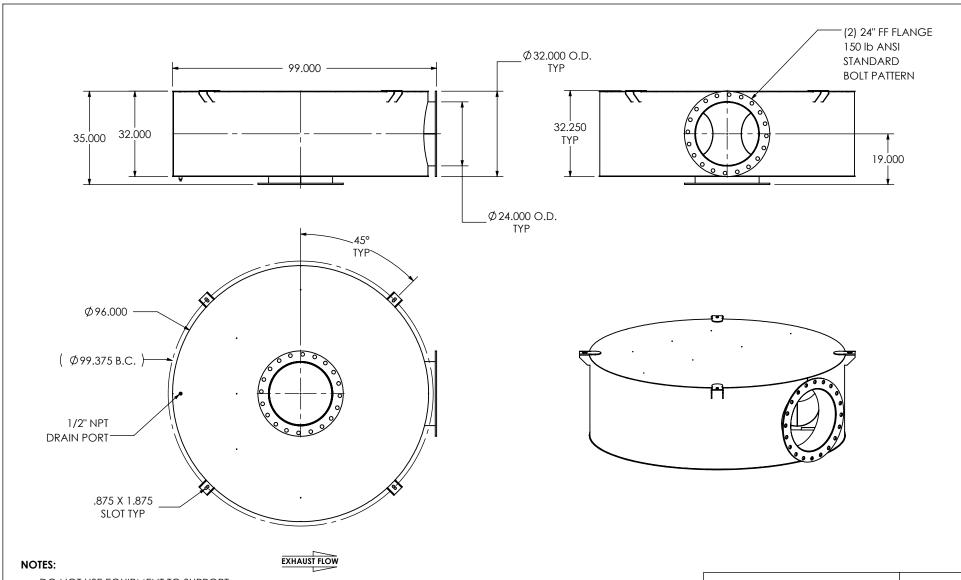

 DO NOT USE EQUIPMENT TO SUPPORT OTHER PARTS OF THE EXHAUST SYSTEM WITHOUT PROPER REINFORCEMENT

## DKCBA2T-24PF-2-0000C7K0 Sales Drawing

MIRATECH EMPRODUCTS PRODUCTS