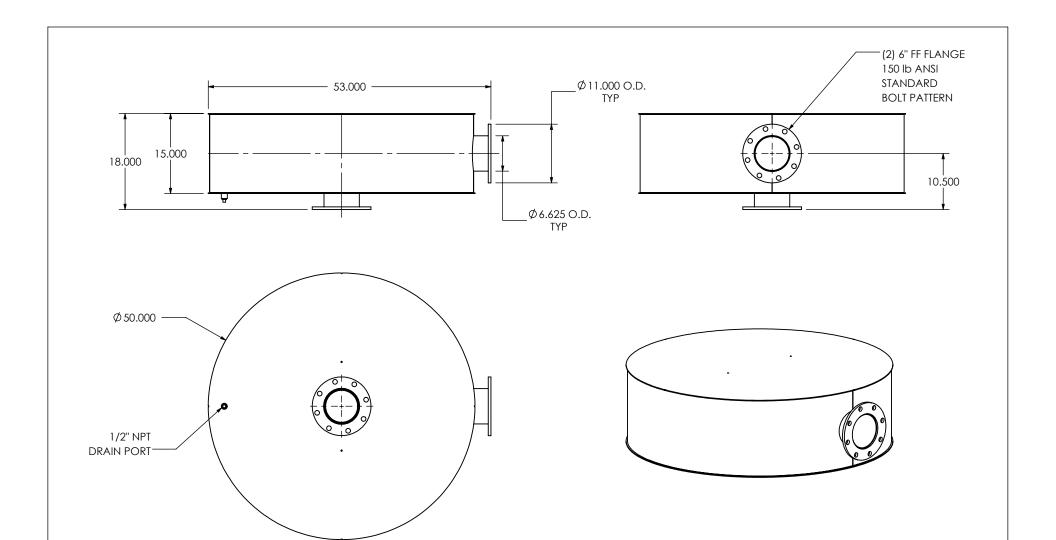

## NOTES:

 DO NOT USE EQUIPMENT TO SUPPORT OTHER PARTS OF THE EXHAUST SYSTEM WITHOUT PROPER REINFORCEMENT

## MATERIAL CONSTRUCTION:

• 304 STAINLESS STEEL

## PAINT:

NONE

| PROJECT NAME    |                                                                                            |
|-----------------|--------------------------------------------------------------------------------------------|
|                 | PROPRIETARY AND CONFIDENTIAL                                                               |
| PROPOSAL NUMBER | THE INFORMATION CONTAINED IN THIS DRAWING IS THE SOLE PROPERTY OF MIRATECH GROUP, LLC. ANY |
| SALES ORDER NO. | REPRODUCTION IN PART OR AS A WHOLE WITHOUT THE WRITTEN PERMISSION OF MIRATECH              |
| CUSTOMER P.O.   | GROUP, LLC IS PROHIBITED.                                                                  |

EXHAUST FLOW

|                                       |                     | <b>W</b> miratech                     | em        |  |
|---------------------------------------|---------------------|---------------------------------------|-----------|--|
| NS ARE IN INCHES<br>HERWISE SPECIFIED |                     | IIIIRACECA                            | PRODUCTS® |  |
| INCHES: ±0.12: MILLIMETERS: ±2        | ANGLES<br>MACH: ±1° | DKHBA2-06PF-3-0000C7<br>Sales Drawing | 'KO       |  |
| DO NOT SCALE DRAWING                  |                     | sales blawing                         |           |  |
| DATE<br>10/14/2016                    | DRAWN<br>FES        | DRAWING DKHBA2-06PF-3-0000C7K0 SD     | REV<br>0  |  |
| 10/14/2010                            | 1 20                |                                       | 0         |  |

| ANGLES<br>MACH: ±1*  | UNLESS OTHERWISE SPECIFIED  INCHES: ±0.125  MILLIMETERS: ±2 | DKHBA2-06PF-3-0000C7K0 |               |                         |            |          |  |
|----------------------|-------------------------------------------------------------|------------------------|---------------|-------------------------|------------|----------|--|
| DO NOT SCALE DRAWING |                                                             |                        | Sales Drawing |                         |            |          |  |
| DRAWN<br>FES         | DATE<br>10/14/2016                                          | DRA                    | WING<br>DK    | HBA2-06PF-3-0000C7K0 SD |            | REV<br>0 |  |
| REVIEWED BY<br>AJM   | DATE<br>10/21/2016                                          | SIZE<br><b>A</b>       | SCALE 1:18    | WEIGHT: 414 lb          | SHEET 1 OF | 1        |  |