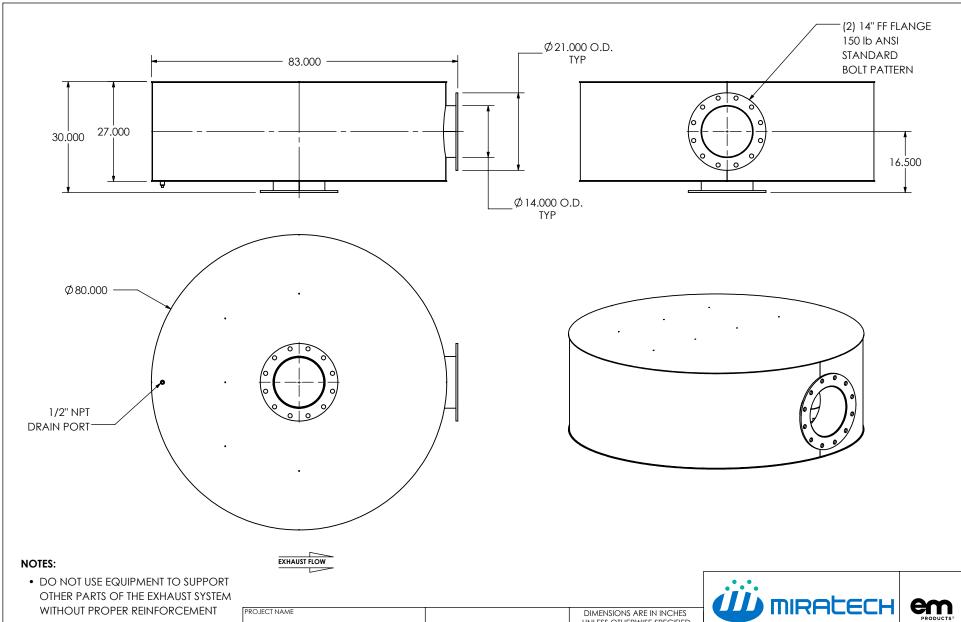

## MATERIAL CONSTRUCTION:

• CARBON STEEL

## PAINT:

• HIGH TEMPERATURE BLACK (MIRATECH COATING SYSTEM 5)

| PROJECT NAME    |                                                                                     |
|-----------------|-------------------------------------------------------------------------------------|
|                 | PROPRIETARY AND CONFIDENT                                                           |
| PROPOSAL NUMBER | THE INFORMATION CONTAINED THIS DRAWING IS THE SOLE PROPI OF MIRATECH GROUP. LLC. AN |
| SALES ORDER NO. | REPRODUCTION IN PART OR AS WHOLE WITHOUT THE WRITTE PERMISSION OF MIRATECH          |
| CUSTOMER P.O.   | GROUP, LLC IS PROHIBITED.                                                           |

## DKHBA2-14PF-2-0000C7K0 **Sales Drawing**

DRAWING REV DKHBA2-14PF-2-0000C7K0 SD 0 SCALE 1:26 WEIGHT: 1355 lb SHEET 1 OF 1