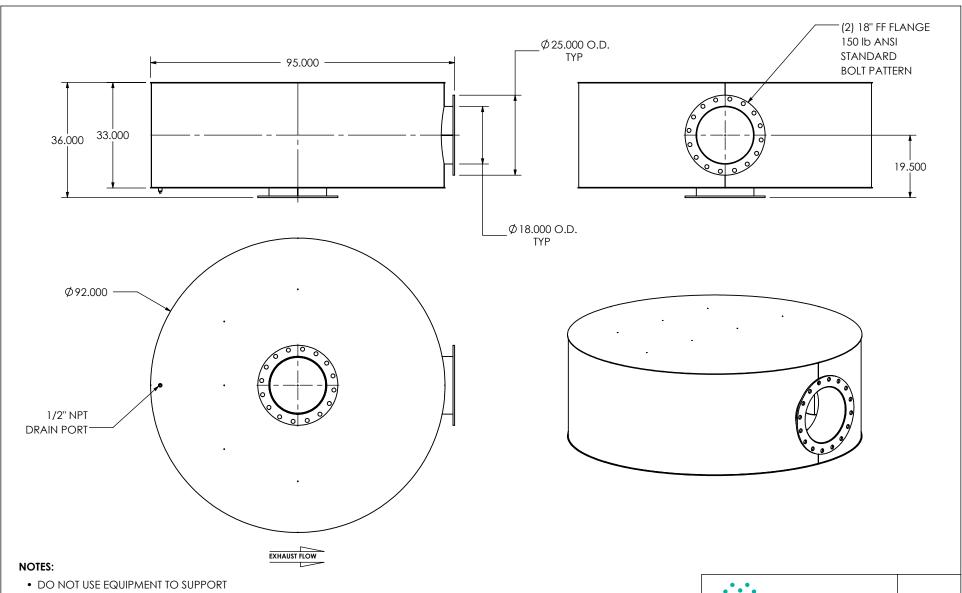

OTHER PARTS OF THE EXHAUST SYSTEM WITHOUT PROPER REINFORCEMENT

## MATERIAL CONSTRUCTION:

• 304 STAINLESS STEEL

## DKHBA2-18PF-3-0000C7K0 **Sales Drawing**

DRAWING REV DKHBA2-18PF-3-0000C7K0 SD 0 SCALE 1:30 WEIGHT: 1952 lb SHEET 1 OF 1 10/21/2016