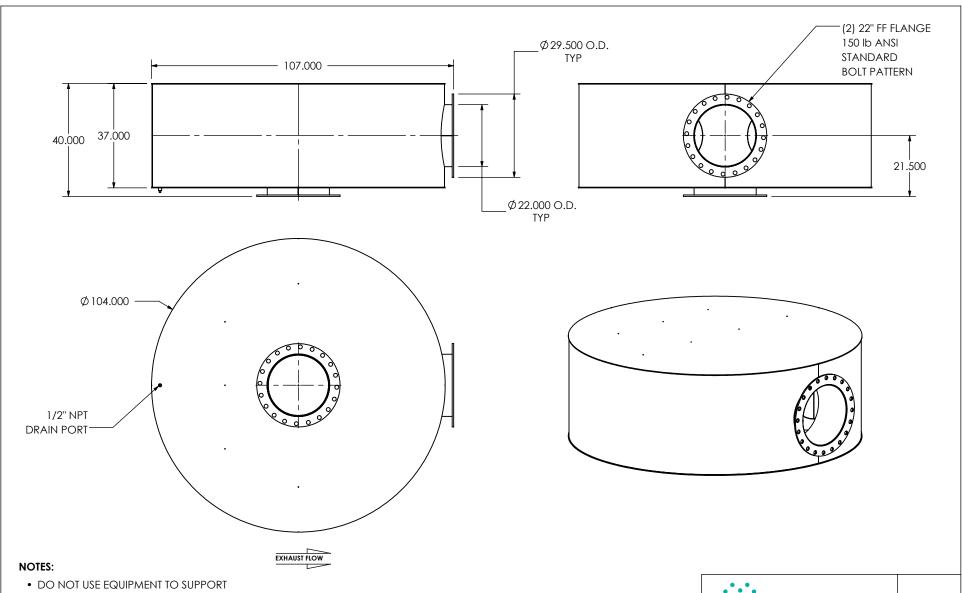

OTHER PARTS OF THE EXHAUST SYSTEM WITHOUT PROPER REINFORCEMENT

## MATERIAL CONSTRUCTION:

• CARBON STEEL

## PAINT:

• HIGH TEMPERATURE BLACK (MIRATECH COATING SYSTEM 5)

| PROJECT NAME    |                                                                                           |
|-----------------|-------------------------------------------------------------------------------------------|
|                 | PROPRIETARY AND CONFIDENTIA                                                               |
| PROPOSAL NUMBER | THE INFORMATION CONTAINED IN THIS DRAWING IS THE SOLE PROPERT OF MIRATECH GROUP, LLC. ANY |
| SALES ORDER NO. | REPRODUCTION IN PART OR AS A WHOLE WITHOUT THE WRITTEN PERMISSION OF MIRATECH             |
| CUSTOMER P.O.   | GROUP, LLC IS PROHIBITED.                                                                 |