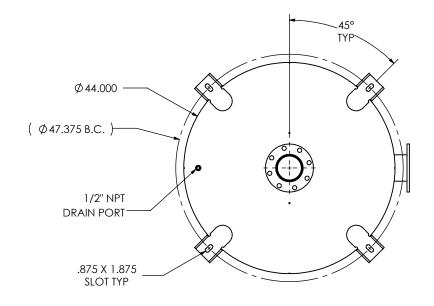

## NOTES:

 DO NOT USE EQUIPMENT TO SUPPORT OTHER PARTS OF THE EXHAUST SYSTEM WITHOUT PROPER REINFORCEMENT

## MATERIAL CONSTRUCTION:

• CARBON STEEL

## PAINT:

• HIGH TEMPERATURE BLACK (MIRATECH COATING SYSTEM 5)

| EXHAUST FLOW |
|--------------|
|              |

| PROJECT NAME    |                                                                                           |
|-----------------|-------------------------------------------------------------------------------------------|
|                 | PROPRIETARY AND CONFIDENTIAL                                                              |
| PROPOSAL NUMBER | THE INFORMATION CONTAINED IN THIS DRAWING IS THE SOLE PROPERT OF MIRATECH GROUP, LLC. ANY |
| SALES ORDER NO. | REPRODUCTION IN PART OR AS A WHOLE WITHOUT THE WRITTEN PERMISSION OF MIRATECH             |
| CUSTOMER P.O.   | GROUP, LLC IS PROHIBITED.                                                                 |