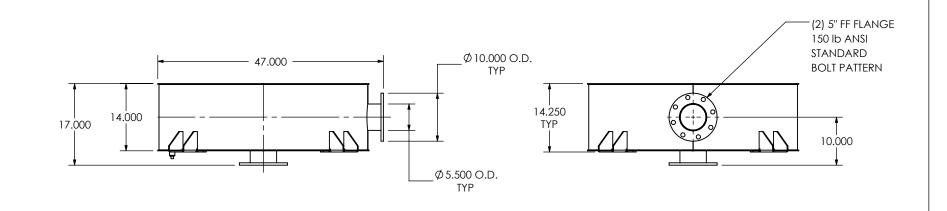

## NOTES:

 DO NOT USE EQUIPMENT TO SUPPORT OTHER PARTS OF THE EXHAUST SYSTEM WITHOUT PROPER REINFORCEMENT

## MATERIAL CONSTRUCTION:

• CARBON STEEL

## PAINT:

• HIGH TEMPERATURE BLACK (MIRATECH COATING SYSTEM 5)

| EXHAUST FLOW |
|--------------|
|              |

| PROJECT NAME    |                                                                                           |
|-----------------|-------------------------------------------------------------------------------------------|
|                 | PROPRIETARY AND CONFIDENTIAL                                                              |
| PROPOSAL NUMBER | THE INFORMATION CONTAINED IN THIS DRAWING IS THE SOLE PROPERT OF MIRATECH GROUP, LLC. ANY |
| SALES ORDER NO. | REPRODUCTION IN PART OR AS A WHOLE WITHOUT THE WRITTEN PERMISSION OF MIRATECH             |
| CUSTOMER P.O.   | GROUP, LLC IS PROHIBITED.                                                                 |